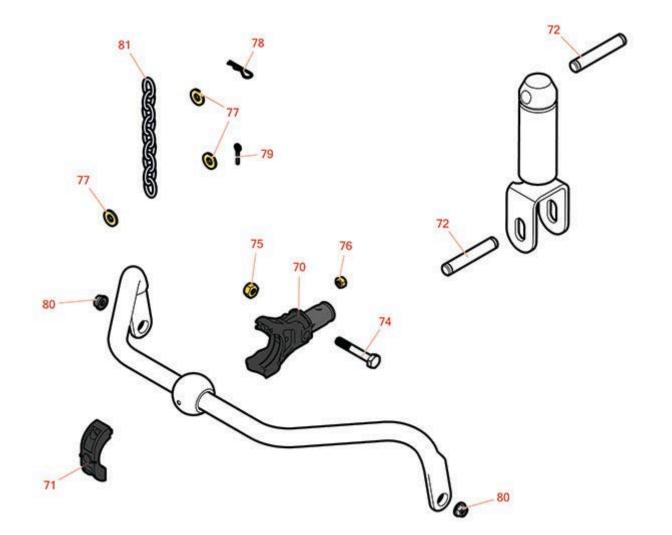

## Replaces John Deere 2500E Riding Greens Mower Parts

Traction Unit Rear Yoke Kit

|                       | R&R<br>Part No.    | OEM<br>Part No.    | Description                          | Qty<br>Req | Order<br>Quantity |
|-----------------------|--------------------|--------------------|--------------------------------------|------------|-------------------|
| Other Parts Available |                    |                    |                                      |            |                   |
| 70                    | RMT6295            | MT6295,<br>UC26099 | Pin Fastener - Lift Arm Yoke Adapter | 1          |                   |
| 71                    | RUC15037           | MT6233,<br>UC15037 | Bracket - Yoke Adapter Cap           | 1          |                   |
| 72                    | RMT3934            | MT3934             | Pin Fastener - Lift Cylinder         | 2          |                   |
| 74                    | R19M7808           | 19M7808            | Bolt - 10mm-1.5x65 Hx Fl             | 1          |                   |
| 75                    | R14M7400           | 14M7400            | Locknut - 10mm                       | 1          |                   |
| 76                    | R14M7166           | 14M7166            | Locknut - 8mm x 1.25 ESNA            | 1          |                   |
| 77                    | R24H1682           | 24H1682            | Washer - 13/32 x 7/8 x 1/8           | 3          |                   |
| 78                    | RR50647            | J16931,<br>R50647  | Pin - Hair Cotter                    | 1          |                   |
| 79                    | R460026            |                    | Pin - Cotter 1/8 x 3/4               | 1          |                   |
| 80                    | RE63526            | E63526             | Nut                                  | 2          |                   |
|                       | Tech Note: For mod | el 9586:           |                                      |            |                   |
| 81                    | RAMT1479           | AMT1479            | Chain - Link                         | 1          |                   |