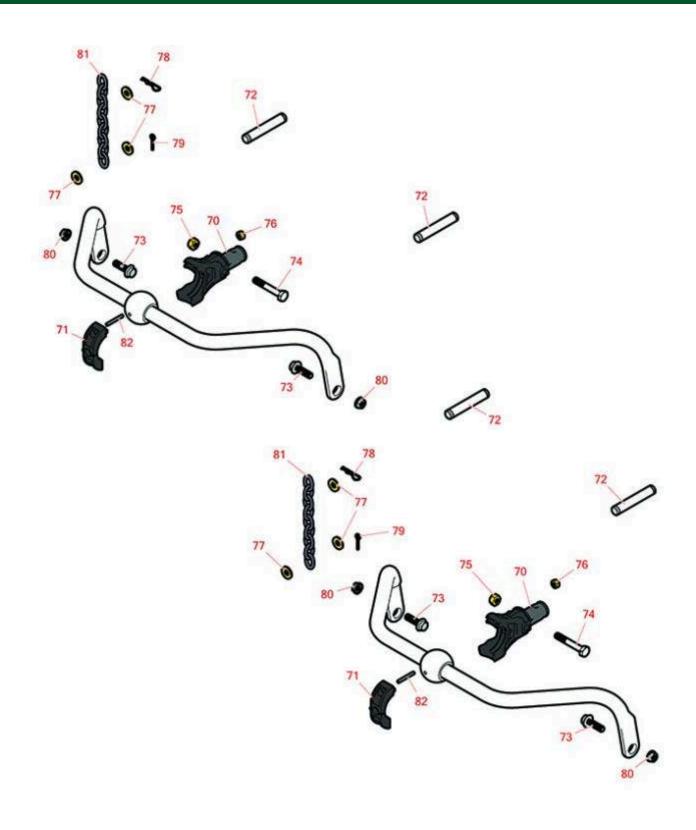

## Replaces John Deere 2500B Riding Greens Mower Parts

Traction Unit Front Lift Arm & Yoke Kits

## **Replaces John Deere 2500B Riding Greens Mower Parts**

Traction Unit Front Lift Arm & Yoke Kits

|      | R&R<br>Part No.   | OEM<br>Part No.    | Description                          | Qty<br>Req | Order<br>Quantity |
|------|-------------------|--------------------|--------------------------------------|------------|-------------------|
| Othe | r Parts Available |                    |                                      |            |                   |
| 70   | RMT6295           | MT6295,<br>UC26099 | Pin Fastener - Lift Arm Yoke Adapter | 2          |                   |
| 71   | RUC15037          | MT6233,<br>UC15037 | Bracket - Yoke Adapter Cap           | 2          |                   |
| 72   | RMT3934           | MT3934             | Pin Fastener - Lift Cylinder         | 4          |                   |
| 73   | R19M7835          | 19M7835            | Screw - M10 x 35                     | 4          |                   |
|      | Tech Note: For mo | del 9586:          |                                      |            |                   |
| 74   | R19M7808          | 19M7808            | Bolt - 10mm-1.5x65 Hx Fl             | 2          |                   |
| 75   | R14M7400          | 14M7400            | Locknut - 10mm                       | 2          |                   |
| 76   | R14M7166          | 14M7166            | Locknut - 8mm x 1.25 ESNA            | 2          |                   |
| 77   | R24H1682          | 24H1682            | Washer - 13/32 x 7/8 x 1/8           | 6          |                   |
| 78   | RR50647           | J16931,<br>R50647  | Pin - Hair Cotter                    | 2          |                   |
| 79   | R460026           |                    | Pin - Cotter 1/8 x 3/4               | 2          |                   |
| 80   | RE63526           | E63526             | Nut                                  | 4          |                   |
| 81   | RAMT1479          | AMT1479            | Chain - Link                         | 2          |                   |
| 82   | R34H286           | 34H286             | Spring Pin                           | 2          |                   |
|      |                   |                    | ·                                    |            |                   |