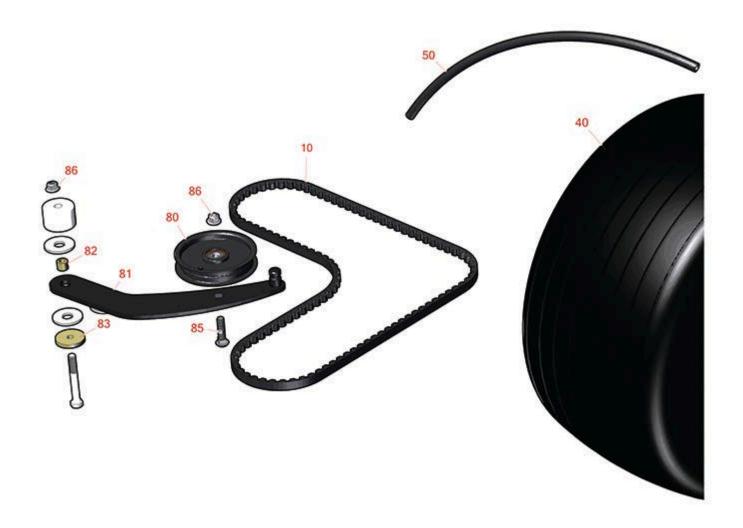

## **Replaces Toro GrandStand Mower Parts**

Mower with 48in Deck - Model 79518 Ground Drive

|                       | R&R<br>Part No. | OEM<br>Part No.                                 | Description                                 | Qty<br>Req | Order<br>Quantity |
|-----------------------|-----------------|-------------------------------------------------|---------------------------------------------|------------|-------------------|
| Belts                 |                 |                                                 |                                             |            |                   |
| 10                    | R131-1124       | 131-1124                                        | Belt-V                                      | 1          |                   |
| Tires & Wheels        |                 |                                                 |                                             |            |                   |
| 0                     | TIRES           |                                                 | Click Here to View Complete Tire Selection  | 0          |                   |
| Hoses                 |                 |                                                 |                                             |            |                   |
| 50                    | R109-0309       | 109-0309                                        | Hose-Fuel                                   | 1          |                   |
| Other Parts Available |                 |                                                 |                                             |            |                   |
| 80                    | R93-1622        | 93-1622                                         | Idler Pulley - Flat 4 in Dia with .375 Bore | 1          |                   |
| 81                    | R131-1175       | 131-1175                                        | Arm - Idler                                 | 1          |                   |
| 82                    | R1-413088       | 1-413088                                        | Bushing - Lift Lever                        | 1          |                   |
| 83                    | R110-9981       | 110-9981                                        | Washer-Plain                                | 1          |                   |
| 85                    | R3231-4         | 01-157-0440,<br>01-173-0612,<br>3231-4          | Bolt - Carriage 3/8-16 x 1-1/2              | 1          |                   |
| 86                    | R104-8301       | 104-8301,<br>104-9301,<br>109-6658,<br>133-7570 | Locknut - 3/8-16 Nylon Flanged              | 18         |                   |