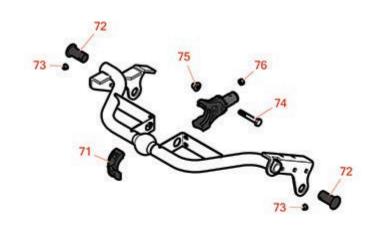

## **Replaces John Deere 2400 Riding Greens Mower Parts**

Traction Unit Rear Yoke Kit

|      | R&R<br>Part No.   | OEM<br>Part No.     | Description                          | Qty<br>Req | Order<br>Quantity |
|------|-------------------|---------------------|--------------------------------------|------------|-------------------|
| Othe | r Parts Available |                     |                                      |            |                   |
| 70   | RMT6295           | MT6295,<br>UC26099  | Pin Fastener - Lift Arm Yoke Adapter | 3          |                   |
| 71   | RUC15037          | MT6233,<br>UC15037  | Bracket - Yoke Adapter Cap           | 3          |                   |
| 72   | RTCU37814         | TCU37814            | Pin - Yoke Attach                    | 6          |                   |
| 73   | R14M7397          | 14M7397,<br>14M7463 | Locknut - 6mm x 1.0 ESNA Flanged     | 6          |                   |
| 74   | R19M7808          | 19M7808             | Bolt - 10mm-1.5x65 Hx Fl             | 3          |                   |
| 75   | R14M7465          | 14M7465             | Lock Nut - M10-1.50 Fl               | 3          |                   |
| 76   | R14M7166          | 14M7166             | Locknut - 8mm x 1.25 ESNA            | 3          |                   |