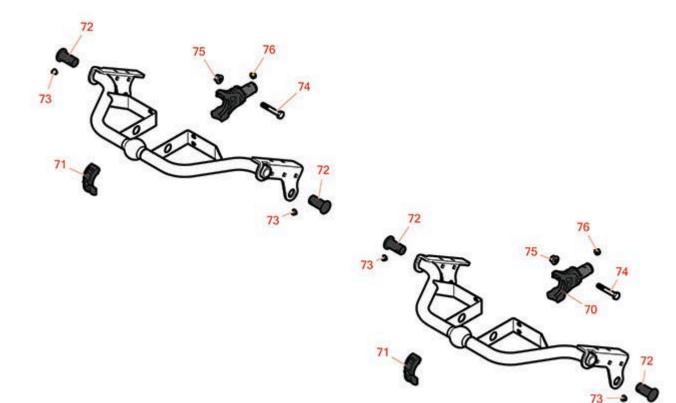

## **Replaces John Deere 2400 Riding Greens Mower Parts**

Traction Unit Rear Yoke Kit

|      | R&R<br>Part No.   | OEM<br>Part No.     | Description                          | Qty<br>Req | Order<br>Quantity |
|------|-------------------|---------------------|--------------------------------------|------------|-------------------|
| Othe | r Parts Available |                     |                                      |            |                   |
| 70   | RMT6295           | MT6295,<br>UC26099  | Pin Fastener - Lift Arm Yoke Adapter | 3          |                   |
| 71   | RUC15037          | MT6233,<br>UC15037  | Bracket - Yoke Adapter Cap           | 3          |                   |
| 72   | RTCU37814         | TCU37814            | Pin - Yoke Attach                    | 6          |                   |
| 73   | R14M7397          | 14M7397,<br>14M7463 | Locknut - 6mm x 1.0 ESNA Flanged     | 6          |                   |
| 74   | R19M7808          | 19M7808             | Bolt - 10mm-1.5x65 Hx Fl             | 3          |                   |
| 75   | R14M7465          | 14M7465             | Lock Nut - M10-1.50 Fl               | 3          |                   |
| 76   | R14M7166          | 14M7166             | Locknut - 8mm x 1.25 ESNA            | 3          |                   |