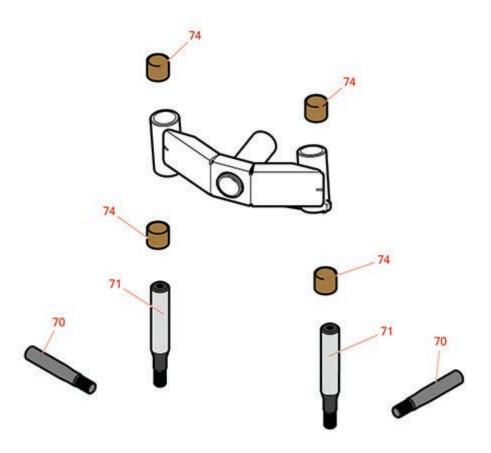

## **Replaces John Deere 1445 Rotary Mower Parts**

Traction Unit Rear Axle

|      | R&R<br>Part No.   | OEM<br>Part No. | Description      | Qty <b>Order</b><br>Req <b>Quantity</b> |
|------|-------------------|-----------------|------------------|-----------------------------------------|
| Othe | r Parts Available |                 |                  |                                         |
| 70   | RTCU15498         | TCU15498        | Spindle          | 2                                       |
| 71   | RTCU15497         | TCU15497        | Spindle          | 2                                       |
| 72   | RAM878081         | AM878081        | Tie Rod End - RH | 2                                       |
| 73   | RAM878082         | AM878082        | Tie Rod End - LH | 1                                       |
| 74   | RTCU19167         | TCU19167        | Bushing          | 4                                       |