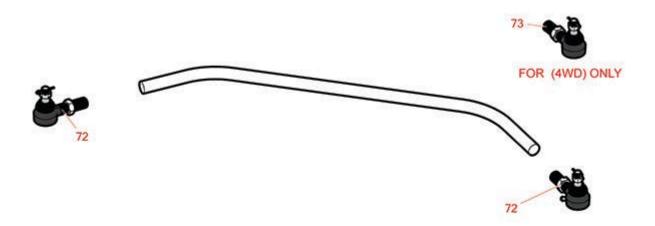

## **Replaces John Deere 1445 Rotary Mower Parts**

Traction Unit Rear Axle

|      | R&R<br>Part No.   | OEM<br>Part No. | Description      | Qty <b>Order</b><br>Req <b>Quantity</b> |
|------|-------------------|-----------------|------------------|-----------------------------------------|
| Othe | r Parts Available |                 |                  |                                         |
| 70   | RTCU15498         | TCU15498        | Spindle          | 2                                       |
| 71   | RTCU15497         | TCU15497        | Spindle          | 2                                       |
| 72   | RAM878081         | AM878081        | Tie Rod End - RH | 2                                       |
| 73   | RAM878082         | AM878082        | Tie Rod End - LH | 1                                       |
| 74   | RTCU19167         | TCU19167        | Bushing          | 4                                       |