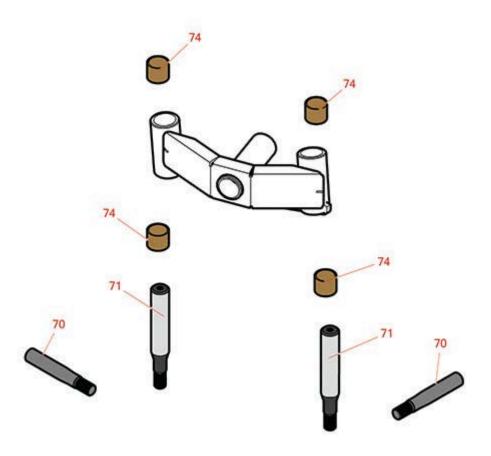

## **Replaces John Deere 1550 Rotary Mower Parts**

60, 62 or 72in Rotary Mower Rear Axle

|      | R&R<br>Part No.   | OEM<br>Part No. | Description      | Qty <b>Order</b><br>Req <b>Quantity</b> |
|------|-------------------|-----------------|------------------|-----------------------------------------|
| Othe | r Parts Available |                 |                  |                                         |
| 70   | RTCU15498         | TCU15498        | Spindle          | 2                                       |
| 71   | RTCU15497         | TCU15497        | Spindle          | 2                                       |
| 72   | RAM878081         | AM878081        | Tie Rod End - RH | 2                                       |
| 73   | RAM878082         | AM878082        | Tie Rod End - LH | 1                                       |
| 74   | RTCU19167         | TCU19167        | Bushing          | 4                                       |