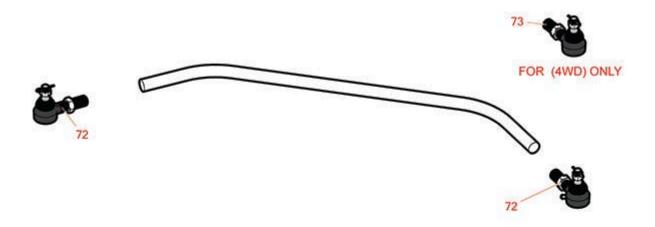

## **Replaces John Deere 1550 Rotary Mower Parts**

60, 62 or 72in Rotary Mower Rear Axle

|      | R&R<br>Part No.   | OEM<br>Part No. | Description      | Qty <b>Order</b><br>Req <b>Quantity</b> |
|------|-------------------|-----------------|------------------|-----------------------------------------|
| Othe | r Parts Available |                 |                  |                                         |
| 70   | RTCU15498         | TCU15498        | Spindle          | 2                                       |
| 71   | RTCU15497         | TCU15497        | Spindle          | 2                                       |
| 72   | RAM878081         | AM878081        | Tie Rod End - RH | 2                                       |
| 73   | RAM878082         | AM878082        | Tie Rod End - LH | 1                                       |
| 74   | RTCU19167         | TCU19167        | Bushing          | 4                                       |