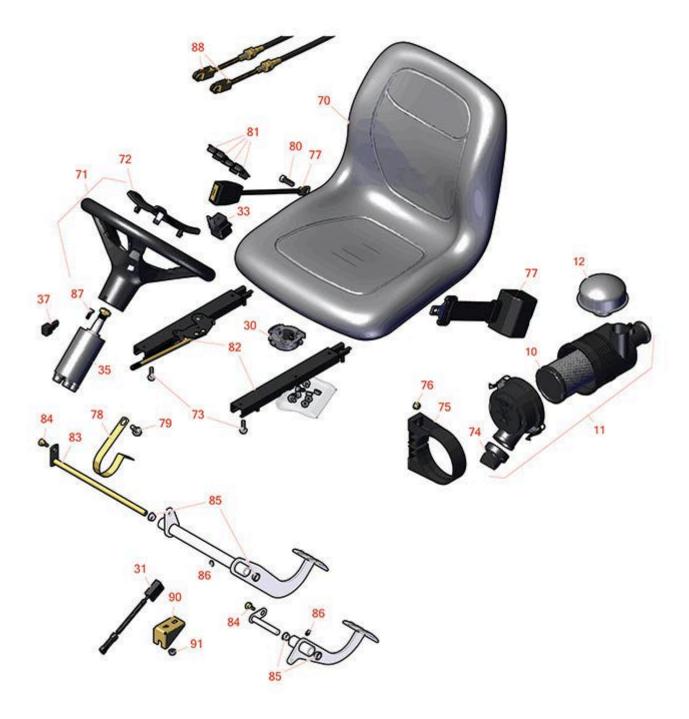

Traction Unit - Model 07371
Steering & Controls

Order

Qty

Traction Unit - Model 07371 Steering & Controls

|        | Part No.                                                                                                                                                                                                                                                                                                                                                                                                                                                                                                                                                           | Part No.                                        | Description                                             | Req | Quantity |  |
|--------|--------------------------------------------------------------------------------------------------------------------------------------------------------------------------------------------------------------------------------------------------------------------------------------------------------------------------------------------------------------------------------------------------------------------------------------------------------------------------------------------------------------------------------------------------------------------|-------------------------------------------------|---------------------------------------------------------|-----|----------|--|
| Filter | 'S                                                                                                                                                                                                                                                                                                                                                                                                                                                                                                                                                                 |                                                 | ·                                                       |     |          |  |
| 10     | R108-3811                                                                                                                                                                                                                                                                                                                                                                                                                                                                                                                                                          | 108-3811                                        | Element - Air Cleaner                                   | 1   |          |  |
| 10     | R93-2195                                                                                                                                                                                                                                                                                                                                                                                                                                                                                                                                                           | 93-2195                                         | Baldwin Air Filter                                      | 1   |          |  |
| 10     | RRF10125                                                                                                                                                                                                                                                                                                                                                                                                                                                                                                                                                           | 108-3808,<br>93-2195                            | SilverGuard Air Filter                                  | 1   |          |  |
| 11     | R106-2416                                                                                                                                                                                                                                                                                                                                                                                                                                                                                                                                                          | 105-7968,<br>106-2416,<br>106-6732              | Air Cleaner Assy                                        | 1   |          |  |
| 12     | R46-7510                                                                                                                                                                                                                                                                                                                                                                                                                                                                                                                                                           | 46-7510                                         | Hood-Inlet- Air                                         | 1   |          |  |
| Guag   | es and Controls                                                                                                                                                                                                                                                                                                                                                                                                                                                                                                                                                    |                                                 |                                                         |     |          |  |
| 30     | R151541                                                                                                                                                                                                                                                                                                                                                                                                                                                                                                                                                            | R&R ON,<br>LY                                   | Delta Seat Switch - Twist Mount<br>1 Pole Normally Open | 1   |          |  |
| 31     | R105-0023                                                                                                                                                                                                                                                                                                                                                                                                                                                                                                                                                          | 105-0023                                        | Sensor - Proximity                                      | 1   |          |  |
| 33     | R99-7430                                                                                                                                                                                                                                                                                                                                                                                                                                                                                                                                                           | 99-7430                                         | Relay - 30 Amp                                          | 1   |          |  |
| 35     | R120-4813                                                                                                                                                                                                                                                                                                                                                                                                                                                                                                                                                          | 120-4813                                        | Steering Pump                                           | 1   |          |  |
| 37     | R100-4918                                                                                                                                                                                                                                                                                                                                                                                                                                                                                                                                                          | 100-4918                                        | Diode                                                   | 1   |          |  |
| Othe   | r Parts Available                                                                                                                                                                                                                                                                                                                                                                                                                                                                                                                                                  |                                                 |                                                         |     |          |  |
| 70     | RMXB180GY                                                                                                                                                                                                                                                                                                                                                                                                                                                                                                                                                          | 106-6672,<br>112-2923,<br>119-8829,<br>133-0577 | Milsco Seat XB180 - Grey                                | 2   |          |  |
|        | Detail Description: The Milsco XB180 bucket seat is designed with a sturdy vacuum formed waterproof vinyl cover that will not crack or peel. Ergonomic foam cushions ensure operator comfort. Features a durable blow molded plastic frame. Allows for an operator presence switch. Central drain hole prevents water build-up. 19 inch high-back seat will replace both original 16in and 19in high-back seats. Seat: 18.75in W x 18.8in H. Grey. Made in U.S.A.<br>Please note: Due to excessive air freight charges, this item will be shipped ground freight.: |                                                 |                                                         |     |          |  |
| 71     | R98-1471                                                                                                                                                                                                                                                                                                                                                                                                                                                                                                                                                           | 93-5212,<br>94-3500,<br>98-1471                 | Steering Wheel Assy - 14 in Incl<br>Cap                 | 1   |          |  |

Traction Unit - Model 07371 Steering & Controls

|     |            | OEM                                                                                                                                      |                                  | Qty | Order    |
|-----|------------|------------------------------------------------------------------------------------------------------------------------------------------|----------------------------------|-----|----------|
| _No | Part No.   | Part No.                                                                                                                                 | Description                      | Req | Quantity |
| 72  | R98-1468   | 98-1468                                                                                                                                  | Cap - 14" Steering Wheel         | 1   |          |
| 73  | R33114-030 | 33114-030,<br>42-9520,<br>48-7730                                                                                                        | Bolt - Hex HD M8-1.25 x 30       | 12  |          |
| 74  | R87-9400   | 104-0498,<br>87-9400                                                                                                                     | Valve - Vacuator                 | 1   |          |
| 75  | R95-5806   | 95-5806                                                                                                                                  | Bracket-Mounting                 | 1   |          |
| 76  | R104-8300  | 104-8300,<br>104-8300,<br>119-4041                                                                                                       | Locknut - 5/16-18 Flanged Y/Zinc | 2   |          |
| 77  | R150848    | 100-4928,<br>106-7848,<br>110-0413,<br>110-9720,<br>95-8910                                                                              | Belt-Seat                        | 2   |          |
| 78  | R2412-133  | 01-651-0160,<br>2412-133                                                                                                                 | Clamp                            | 1   |          |
| 79  | R3234-11   | 3234-11                                                                                                                                  | Bolt - Hex Washer HD             | 1   |          |
| 80  | R3212-4    | 3212-3,<br>3212-4,<br>3212-5                                                                                                             | Bolt - Hex HD 7/16-20 x 1 GR5    | 2   |          |
| 81  | R99-7420   | 100-8493,<br>99-7420                                                                                                                     | Plug-Hole                        | 4   |          |
| 82  | R150224    | 106-7847 & 107-7959,<br>107-7959,<br>119-0654 & 119-0655,<br>133-8896,<br>192-8990 & 92-8991,<br>92-8990,<br>92-8990/92-8991,<br>92-8991 | Adjusters - Seat (Set of 2)      | 2   |          |
| 83  | R106-2475  | 106-2475                                                                                                                                 | Brake Shaft Assy                 | 1   |          |
| 84  | R63-3410   | 63-3410                                                                                                                                  | Screw - Shoulder                 | 2   |          |
|     |            |                                                                                                                                          |                                  |     |          |

Traction Unit - Model 07371 Steering & Controls

|    | R&R<br>Part No. | OEM<br>Part No.                                                                                                                                | Description                      | Qty<br>Req | Order<br>Quantity |
|----|-----------------|------------------------------------------------------------------------------------------------------------------------------------------------|----------------------------------|------------|-------------------|
| 85 |                 | 256-156,<br>256-219                                                                                                                            | Bushing - Flanged                | 4          |                   |
| 86 | R302-5          | 21-6010,<br>302-11,<br>302-37,<br>302-47,<br>302-5,<br>302-57,<br>302-58,<br>302-6,<br>31-0300,<br>32-9660,<br>60-0800,<br>62-3880,<br>92-4181 | Fitting - Grease                 | 2          |                   |
| 87 | R98-7977        | 98-7977                                                                                                                                        | Bolt- Hx Serr Fl HD M8-1.25 x 20 | 4          |                   |
| 88 | R115-2283       | 115-2283                                                                                                                                       | Cable - Parking Brake            | 2          |                   |
| 90 | R106-2421       | 106-2421                                                                                                                                       | Bracket - Cab Mount              | 1          |                   |
| 91 | R445722         | 30-8980,<br>32128-2,<br>32128-20,<br>32128-20                                                                                                  | Nut - Serrated Washer            | 2          |                   |
|    |                 |                                                                                                                                                |                                  |            |                   |