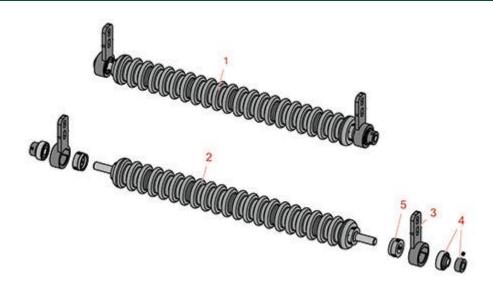

## **Replaces Toro Greensmaster 3050 Parts**

4-Bolt Cutting Unit - Models 04480 & 04481 Minuteman Roller System

|                                   | R&R<br>Part No.                                                    | OEM<br>Part No. | Description                                                    | Qty<br>Req | Order<br>Quantity |
|-----------------------------------|--------------------------------------------------------------------|-----------------|----------------------------------------------------------------|------------|-------------------|
| Complete Minuteman Roller Systems |                                                                    |                 |                                                                |            |                   |
| 1                                 | RMT3201                                                            |                 | Minuteman Front Grooved Roller System                          | 0          |                   |
|                                   | Detail Descriț                                                     | otion: Complete | roller systems include roller and two brackets with bearings.: |            |                   |
| Minuteman Rollers Only            |                                                                    |                 |                                                                |            |                   |
| 2                                 | RM511                                                              |                 | Minuteman Grooved Roller Only - 22 in                          | 0          |                   |
|                                   | Detail Description: Use with Minuteman Roller Bracket System Only: |                 |                                                                |            |                   |
| Other Parts Available             |                                                                    |                 |                                                                |            |                   |
| 3                                 | RT321                                                              |                 | Bracket - Front                                                | 2          |                   |
| 4                                 | RMMB157                                                            |                 | Bearing w/Locking Collar                                       | 2          |                   |
| 5                                 | RMM3                                                               |                 | End Hub - 7/8 ID                                               | 2          |                   |