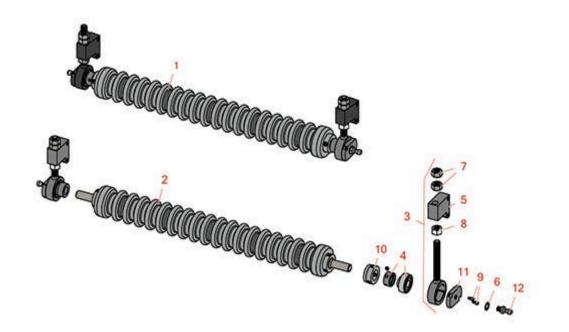

| R    | & R<br>ducts             | <b>Replaces Toro</b><br><b>Parts</b><br>SPA Cutting Unit - Mo<br>Minuteman Roller Sys |                                                    |            |                   |
|------|--------------------------|---------------------------------------------------------------------------------------|----------------------------------------------------|------------|-------------------|
|      | R&R<br>Part No.          | OEM<br>Part No.                                                                       | Description                                        | Qty<br>Req | Order<br>Quantity |
| Сотр | olete Minut              | eman Roller Systems                                                                   |                                                    |            |                   |
| 1    | RMT8001                  |                                                                                       | Minuteman Front Grooved Roller System              | 0          |                   |
|      | Detail Desc              | ription: Complete roller syste                                                        | ms include roller and two brackets with bearings.: |            |                   |
| Minu | teman Roll               | ers Only                                                                              |                                                    |            |                   |
| 2    | RM513                    |                                                                                       | Minuteman Grooved Roller Only                      | 0          |                   |
|      | Detail Desc              | ription: Use with Minuteman                                                           | Roller Bracket System Only:                        |            |                   |
| Othe | r Parts Avai             | lable                                                                                 |                                                    |            |                   |
| 3    | RT821                    |                                                                                       | Bracket Assy - Front LH/RH                         | 2          |                   |
|      | Detail Desc<br>RMM607 Se |                                                                                       | ring & Locking Collar, RMM606 Washer, R3219-5 N    | ut &       |                   |
| 4    | RMMB157                  |                                                                                       | Bearing w/Locking Collar                           | 2          |                   |
| 5    | RT8210                   |                                                                                       | Block - Height Adj                                 | 2          |                   |
| 6    | RMM606                   |                                                                                       | Washer - Lock 3/8 Zinc Internal Tooth              | 2          |                   |
| 7    | R3219-5                  | 01-188-0820,<br>22-15-BJD,<br>22-15-BJKD,<br>3219-5                                   | Nut - 1/2-20                                       | 4          |                   |
| 8    | RMM607                   | 01-158-0610,<br>01-191-0820,<br>21-3900,<br>3220-5,<br>45-0170,<br>5/1/3220           | Nut - Jam 1/2-20 Zinc                              | 2          |                   |
| 9    | RMM608                   |                                                                                       | Screw - 8-32 x 5/16 SS Socket Head                 | 2          |                   |
| 10   | RMM3                     |                                                                                       | End Hub - 7/8 ID                                   | 2          |                   |
| 11   | RT821P                   |                                                                                       | Plate - For RT821 Bracket                          | 2          |                   |
| 12   | RT821B                   |                                                                                       | Ball - For RT821 Bracket                           | 2          |                   |
|      |                          |                                                                                       |                                                    |            |                   |