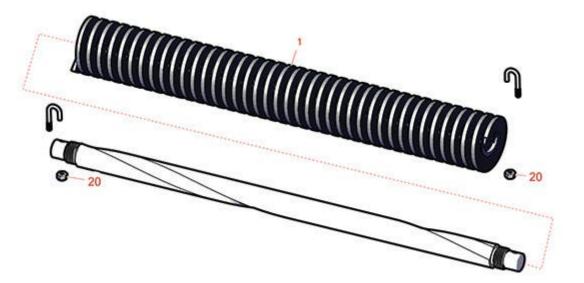

## **Replaces Toro Greensmaster 3000 Parts**

DPA Cutting Unit - Models 04618, 04619 & 04624 Groomer Brush - Model 04713

| ltem <b>R&amp;R</b><br>No <b>Part No.</b> | OEM<br>Part No. | Description                    | Qty <b>Order</b><br>Req <b>Quantity</b> |
|-------------------------------------------|-----------------|--------------------------------|-----------------------------------------|
| Brushes                                   |                 |                                |                                         |
| 1 <b>R105-9635</b>                        | 105-9635        | Brush - Groomer                | 1                                       |
| Other Parts Available                     |                 |                                |                                         |
| 20 <b>R120-9659</b>                       | 120-9659        | Nut - 10-24 Lock, Nylon Insert | 2                                       |