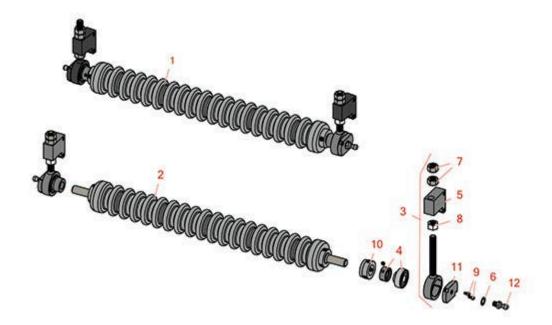

## **Replaces Toro Greensmaster 3150-Q Parts**

4-Bolt Cutting Unit - Models 04404 Minuteman Roller System

|      | R&R<br>Part No.                                                                                          | OEM<br>Part No.                                                             | Description                                       | Qty<br>Req | Order<br>Quantity |
|------|----------------------------------------------------------------------------------------------------------|-----------------------------------------------------------------------------|---------------------------------------------------|------------|-------------------|
| Comp | olete Minuteman                                                                                          | Roller Systems                                                              |                                                   |            |                   |
| 1    | RMT8001                                                                                                  |                                                                             | Minuteman Front Grooved Roller System             | 0          |                   |
|      | Detail Description                                                                                       | า: Complete roller syste                                                    | ems include roller and two brackets with bearings | . <i>:</i> |                   |
| Minu | teman Rollers Oı                                                                                         | nly                                                                         |                                                   |            |                   |
| 2    | RM513                                                                                                    |                                                                             | Minuteman Grooved Roller Only                     | 0          |                   |
|      | Detail Description: Use with Minuteman Roller Bracket System Only:                                       |                                                                             |                                                   |            |                   |
| Othe | r Parts Available                                                                                        |                                                                             |                                                   |            |                   |
| 3    | RT821                                                                                                    |                                                                             | Bracket Assy - Front LH/RH                        | 0          |                   |
|      | Detail Description: Includes RT8210 Bearing & Locking Collar, RMM606 Washer, R3219-5 Nut & RMM607 Screw: |                                                                             |                                                   |            |                   |
| 4    | RMMB157                                                                                                  |                                                                             | Bearing w/Locking Collar                          | 0          |                   |
| 5    | RT8210                                                                                                   |                                                                             | Block - Height Adj                                | 0          |                   |
| 6    | RMM606                                                                                                   |                                                                             | Washer - Lock 3/8 Zinc Internal Tooth             | 0          |                   |
| 7    | R3219-5                                                                                                  | 01-188-0820,<br>22-15-BJD,<br>22-15-BJKD,<br>3219-5                         | Nut - 1/2-20                                      | 0          |                   |
| 8    | RMM607                                                                                                   | 01-158-0610,<br>01-191-0820,<br>21-3900,<br>3220-5,<br>45-0170,<br>5/1/3220 | Nut - Jam 1/2-20 Zinc                             | 0          |                   |
| 9    | RMM608                                                                                                   |                                                                             | Screw - 8-32 x 5/16 SS Socket Head                | 0          |                   |
| 10   | RMM3                                                                                                     |                                                                             | End Hub - 7/8 ID                                  | 0          |                   |
| 11   | RT821P                                                                                                   |                                                                             | Plate - For RT821 Bracket                         | 0          |                   |
| 12   | RT821B                                                                                                   |                                                                             | Ball - For RT821 Bracket                          | 0          |                   |
|      |                                                                                                          |                                                                             |                                                   |            |                   |