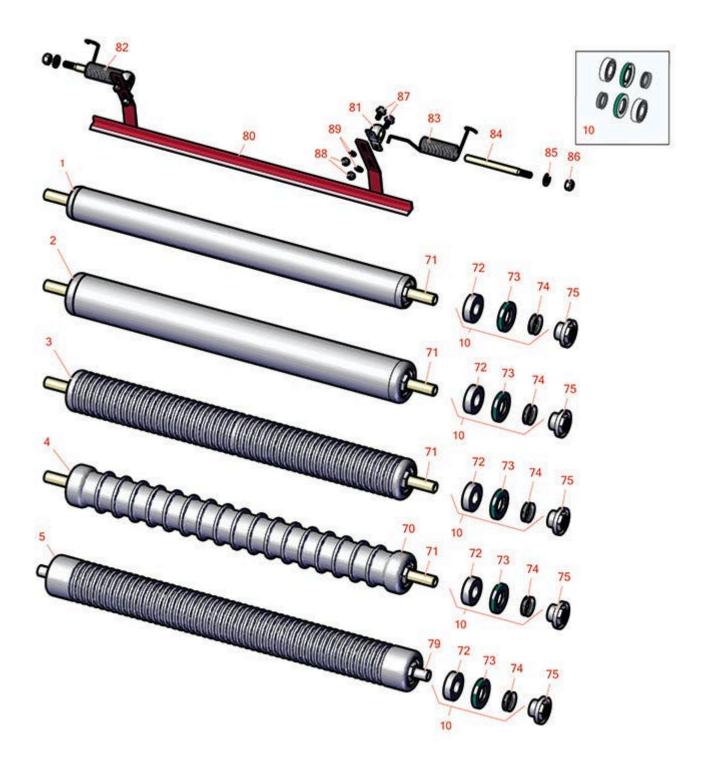

## **Replaces Toro Greensmaster 3250-D Parts**

DPA Cutting Unit - Model 04652, 04654 & 04656 Rollers

|       | R&R<br>Part No.                                                                                                                                                                 | OEM<br>Part No.                                                           | Description                                            | Qty<br>Req | Order<br>Quantity |  |  |
|-------|---------------------------------------------------------------------------------------------------------------------------------------------------------------------------------|---------------------------------------------------------------------------|--------------------------------------------------------|------------|-------------------|--|--|
| Overi | haul Kits                                                                                                                                                                       |                                                                           |                                                        | ,          |                   |  |  |
| 10    | R107-1594                                                                                                                                                                       | 107-1594                                                                  | Overhaul Kit - Roller                                  | 1          |                   |  |  |
|       | Detail Description: Includes 2 ea.: R106-6941 Seals, R106-6942 V-Rings & R251-347 Bearings:                                                                                     |                                                                           |                                                        |            |                   |  |  |
| R&R I | Rear Rollers                                                                                                                                                                    |                                                                           |                                                        |            |                   |  |  |
| 1     | R140-5560                                                                                                                                                                       | 105-5776,<br>106-6945,<br>107-3509,<br>119-4093,<br>120-9595,<br>140-5560 | Roller - Smooth 2 in Steel Rear                        | 1          |                   |  |  |
| 2     | R115-7388                                                                                                                                                                       | 115-7388,<br>140-5681                                                     | Roller - Smooth Tubular Steel<br>2-1/2 in Dia          | 1          |                   |  |  |
|       | Detail Description: Constructed with a through shaft, this steel roller uses a through shaft and ball bearings.:                                                                |                                                                           |                                                        |            |                   |  |  |
| 3     | R115-7360                                                                                                                                                                       | 115-7360                                                                  | Roller - Narrow Grooved<br>Machined Aluminum - 2 1/2   | 1          |                   |  |  |
|       | Detail Description: Constructed with a through shaft, this aluminum roller is machined with narrow grooves and uses ball bearings.:                                             |                                                                           |                                                        |            |                   |  |  |
| 4     | R115-7386                                                                                                                                                                       | 115-7386                                                                  | Roller - Wide Grooved<br>Machined Aluminum - 2-1/2 Dia | 1          |                   |  |  |
|       | Detail Description: Constructed with a through shaft, this aluminum roller is machined with 1-1/8" wide grooves for the least amount of ground contact and uses ball bearings.: |                                                                           |                                                        |            |                   |  |  |
| 5     | R121-4675                                                                                                                                                                       | 121-4675                                                                  | Roller - Extended Machined<br>Grooved                  | 1          |                   |  |  |
| Othe  | r Parts Avialable                                                                                                                                                               |                                                                           |                                                        |            |                   |  |  |
| 70    | R99-6216                                                                                                                                                                        | 99-6216                                                                   | Tube - Grooved - 1 1/8 Spacing                         | 1          |                   |  |  |
| 71    | R119-4090                                                                                                                                                                       | 119-4090                                                                  | Shaft - Roller - Hardened                              | 1          |                   |  |  |
| 72    | R251-347                                                                                                                                                                        | 251-347,<br>72-5690                                                       | Bearing - Ball                                         | 2          |                   |  |  |

## **Replaces Toro Greensmaster 3250-D Parts**

DPA Cutting Unit - Model 04652, 04654 & 04656 Rollers

|    | R&R<br>Part No. | OEM<br>Part No.                                 | Description                   | Qty<br>Req | Order<br>Quantity |
|----|-----------------|-------------------------------------------------|-------------------------------|------------|-------------------|
| 73 | R106-6941       | 106-6941                                        | Seal - Double Lip             | 2          |                   |
| 74 | R106-6942       | 106-6942                                        | V-Ring - Roller               | 2          |                   |
| 75 | R114-3745       | 106-6939,<br>108-3151,<br>114-3745,<br>114-5411 | Locknut - Bearing - Stainless | 2          |                   |
| 79 | R120-5404       | 120-5404                                        | Shaft- Roller                 | 1          |                   |
| 80 | R106-9095-01    | 106-9095-01                                     | Scraper - Assy                | 3          |                   |
| 81 | R256-239        | 256-239                                         | Bearing                       | 6          |                   |
| 82 | R106-9094       | 106-9094                                        | Spring - LH - SS              | 3          |                   |
| 83 | R106-9093       | 106-9093                                        | Spring - RH - SS              | 3          |                   |
| 84 | R106-9091       | 106-9091                                        | Pin - Scraper                 | 6          |                   |
| 85 | R33094-00       | 33094-00,<br>93-5914                            | Washer - Flat - 8mm Hardened  | 6          |                   |
| 86 | R33024-00       | 33024-00                                        | Locknut - 8mm x 1.25          | 6          |                   |
| 87 | R33113-016      | 33113-016,<br>48-7620                           | Bolt - Hex Washer M6-1.0 x 12 | 12         |                   |
| 88 | R33023-00       | 33023-00,<br>48-7900,<br>49-7810                | Locknut - ESNA 6mm x 1.0      | 12         |                   |
| 89 | R6050-103       | 48-8010,<br>48-8030                             | Washer - Flat                 | 12         |                   |