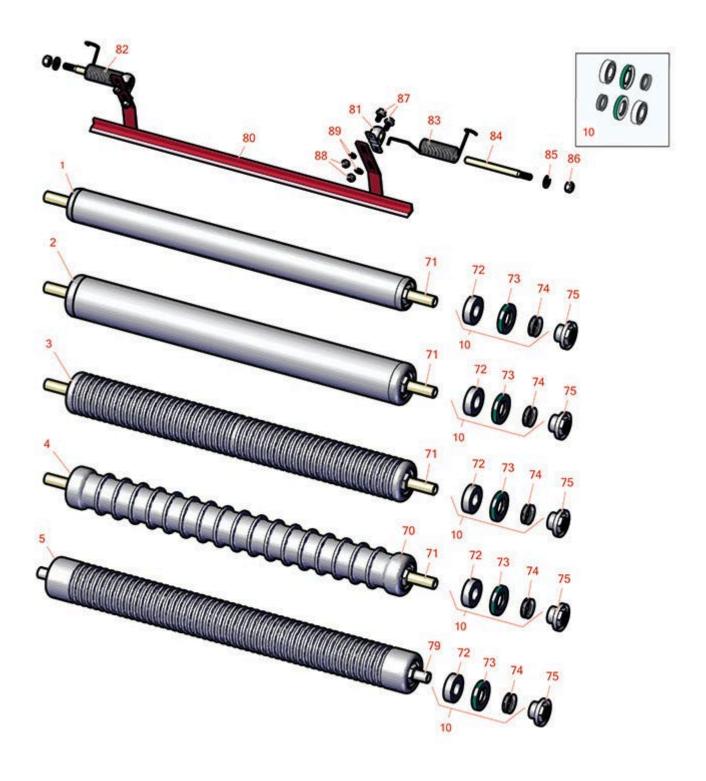

## **Replaces Toro Greensmaster 3150-Q Parts**

*DPA Cutting Unit - Models 04652, 04654 & 04656 Rollers* 

|      | R&R<br>Part No.                                                                                                                                                                 | OEM<br>Part No.                                                           | Description                                            | Qty<br>Req | Order<br>Quantity |  |  |  |
|------|---------------------------------------------------------------------------------------------------------------------------------------------------------------------------------|---------------------------------------------------------------------------|--------------------------------------------------------|------------|-------------------|--|--|--|
| Over | haul Kits                                                                                                                                                                       |                                                                           |                                                        |            |                   |  |  |  |
| 10   | R107-1594                                                                                                                                                                       | 107-1594                                                                  | Overhaul Kit - Roller                                  | 1          |                   |  |  |  |
|      | Detail Description: Includes 2 ea.: R106-6941 Seals, R106-6942 V-Rings & R251-347 Bearings:                                                                                     |                                                                           |                                                        |            |                   |  |  |  |
| R&R  | Rear Rollers                                                                                                                                                                    |                                                                           |                                                        |            |                   |  |  |  |
| 1    | R140-5560                                                                                                                                                                       | 105-5776,<br>106-6945,<br>107-3509,<br>119-4093,<br>120-9595,<br>140-5560 | Roller - Smooth 2 in Steel Rear                        | 1          |                   |  |  |  |
| 2    | R115-7388                                                                                                                                                                       | 115-7388,<br>140-5681                                                     | Roller - Smooth Tubular Steel<br>2-1/2 in Dia          | 1          |                   |  |  |  |
|      | Detail Description: Constructed with a through shaft, this steel roller uses a through shaft and ball bearings.:                                                                |                                                                           |                                                        |            |                   |  |  |  |
| 3    | R115-7360                                                                                                                                                                       | 115-7360                                                                  | Roller - Narrow Grooved<br>Machined Aluminum - 2 1/2   | 1          |                   |  |  |  |
|      | Detail Description: Constructed with a through shaft, this aluminum roller is machined with narrow grooves and uses ball bearings.:                                             |                                                                           |                                                        |            |                   |  |  |  |
| 4    | R115-7386                                                                                                                                                                       | 115-7386                                                                  | Roller - Wide Grooved<br>Machined Aluminum - 2-1/2 Dia | 1          |                   |  |  |  |
|      | Detail Description: Constructed with a through shaft, this aluminum roller is machined with 1-1/8" wide grooves for the least amount of ground contact and uses ball bearings.: |                                                                           |                                                        |            |                   |  |  |  |
| 5    | R121-4675                                                                                                                                                                       | 121-4675                                                                  | Roller - Extended Machined<br>Grooved                  | 1          |                   |  |  |  |
| Othe | r Parts Avialable                                                                                                                                                               |                                                                           |                                                        |            |                   |  |  |  |
| 70   | R99-6216                                                                                                                                                                        | 99-6216                                                                   | Tube - Grooved - 1 1/8 Spacing                         | 1          |                   |  |  |  |
| 71   | R119-4090                                                                                                                                                                       | 119-4090                                                                  | Shaft - Roller - Hardened                              | 1          |                   |  |  |  |
| 72   | R251-347                                                                                                                                                                        | 251-347,<br>72-5690                                                       | Bearing - Ball                                         | 2          |                   |  |  |  |

## Replaces Toro Greensmaster 3150-Q Parts

*DPA Cutting Unit - Models 04652, 04654 & 04656 Rollers* 

|    | R&R<br>Part No. | OEM<br>Part No.                                 | Description                   | Qty<br>Req | Order<br>Quantity |
|----|-----------------|-------------------------------------------------|-------------------------------|------------|-------------------|
| 73 | R106-6941       | 106-6941                                        | Seal - Double Lip             | 2          |                   |
| 74 | R106-6942       | 106-6942                                        | V-Ring - Roller               | 2          |                   |
| 75 | R114-3745       | 106-6939,<br>108-3151,<br>114-3745,<br>114-5411 | Locknut - Bearing - Stainless | 2          |                   |
| 79 | R120-5404       | 120-5404                                        | Shaft- Roller                 | 1          |                   |
| 80 | R106-9095-01    | 106-9095-01                                     | Scraper - Assy                | 3          |                   |
| 81 | R256-239        | 256-239                                         | Bearing                       | 6          |                   |
| 82 | R106-9094       | 106-9094                                        | Spring - LH - SS              | 3          |                   |
| 83 | R106-9093       | 106-9093                                        | Spring - RH - SS              | 3          |                   |
| 84 | R106-9091       | 106-9091                                        | Pin - Scraper                 | 6          |                   |
| 85 | R33094-00       | 33094-00,<br>93-5914                            | Washer - Flat - 8mm Hardened  | 6          |                   |
| 86 | R33024-00       | 33024-00                                        | Locknut - 8mm x 1.25          | 6          |                   |
| 87 | R33113-016      | 33113-016,<br>48-7620                           | Bolt - Hex Washer M6-1.0 x 12 | 12         |                   |
| 88 | R33023-00       | 33023-00,<br>48-7900,<br>49-7810                | Locknut - ESNA 6mm x 1.0      | 12         |                   |
| 89 | R6050-103       | 48-8010,<br>48-8030                             | Washer - Flat                 | 12         |                   |