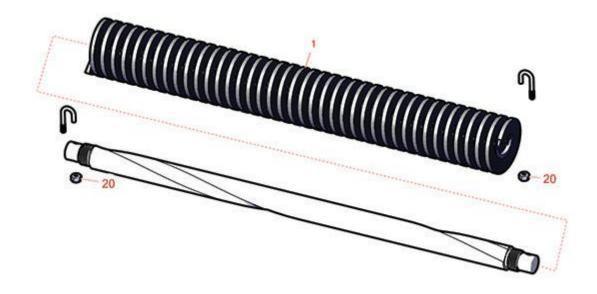

## **Replaces Toro Greensmaster 3050 Parts**

DPA Cutting Unit - Models 04618, 04619 & 04624 Groomer Brush - Model 04713

|                       | R&R<br>Part No. | OEM<br>Part No. | Description                    | Qty<br>Req | Order<br>Quantity |
|-----------------------|-----------------|-----------------|--------------------------------|------------|-------------------|
| Brushes               |                 |                 |                                |            |                   |
| 1                     | R105-9635       | 105-9635        | Brush - Groomer                | 1          |                   |
| Other Parts Available |                 |                 |                                |            |                   |
| 20                    | R120-9659       | 120-9659        | Nut - 10-24 Lock, Nylon Insert | 2          |                   |