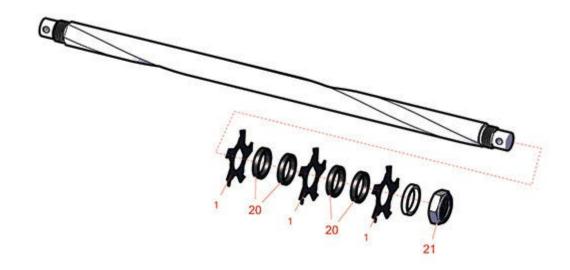

## **Replaces Toro Greensmaster 3050 Parts**

DPA Cutting Unit - Models 04618, 04619 & 04624 Left-Hand Carbide Grooming Reel - 04708

|                       | R&R<br>Part No. | OEM<br>Part No. | Description                                  | Qty<br>Req | Order<br>Quantity |
|-----------------------|-----------------|-----------------|----------------------------------------------|------------|-------------------|
| Blades                |                 |                 |                                              |            |                   |
| 1                     | R110-2343       | 110-2343        | Groomer Blade - Carbide Tipped - Helix 1.5mm | 42         |                   |
| Other Parts Available |                 |                 |                                              |            |                   |
| 20                    | R70-1350        | 70-1350         | Spacer - 1/4 Fits Groomer Shaft              | 82         |                   |
| 21                    | R120-9653       | 120-9653        | Locknut - 7/8-14 Nylon Jam GR2               | 2          |                   |