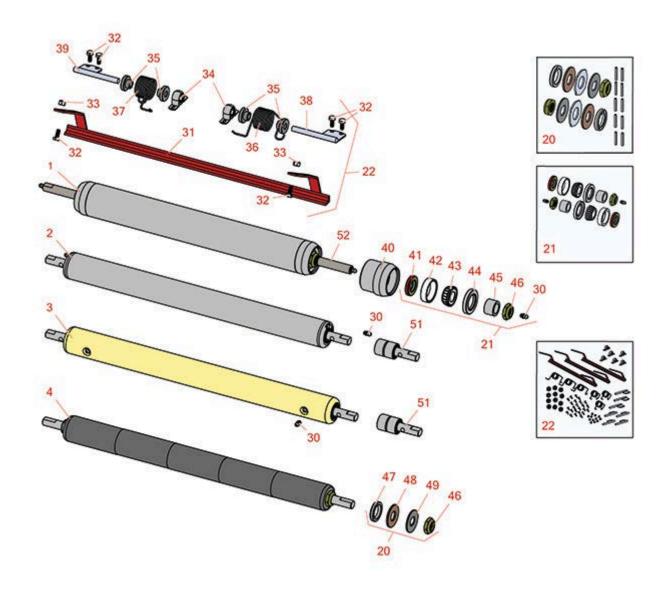

4-Bolt Cutting Unit - Models 04404 Rear Rollers

4-Bolt Cutting Unit - Models 04404 Rear Rollers

|       | R&R<br>Part No.                                                                                                                                                                                                                | OEM<br>Part No.     | Description                                   | Qty<br>Req | Order<br>Quantity |  |  |
|-------|--------------------------------------------------------------------------------------------------------------------------------------------------------------------------------------------------------------------------------|---------------------|-----------------------------------------------|------------|-------------------|--|--|
| R&R I | Rear Rollers                                                                                                                                                                                                                   |                     |                                               |            |                   |  |  |
| 1     | R150692                                                                                                                                                                                                                        | 150692              | Roller - Smooth Heavy Duty<br>Tubular Steel   | 0          |                   |  |  |
|       | Detail Description<br>bearings for exten                                                                                                                                                                                       |                     | gh shaft, this heavy duty roller uses tapered |            |                   |  |  |
| 2     | R21-8450                                                                                                                                                                                                                       | 21-8450             | Roller - Smooth Tubular Steel                 | 0          |                   |  |  |
|       | Detail Description: Constructed with greasable "water-pump" style bearings. :                                                                                                                                                  |                     |                                               |            |                   |  |  |
| 3     | R150300                                                                                                                                                                                                                        | 150300              | Roller - Smooth Solid Steel                   | 0          |                   |  |  |
|       | Detail Description: Machined from solid steel, this heavy weight roller uses greasable "water-<br>pump" style bearings.:                                                                                                       |                     |                                               |            |                   |  |  |
| 4     | R150341                                                                                                                                                                                                                        | 150341              | Roller - Smooth UHMW<br>Polyethylene          | 0          |                   |  |  |
|       | Detail Description: Machined from solid UHMW, this low maintenance roller uses a 1" solid stainless steel shaft and requires no grease. UHMW material prevents build-up of debris.:                                            |                     |                                               |            |                   |  |  |
| Overl | haul Kits                                                                                                                                                                                                                      |                     |                                               |            |                   |  |  |
| 20    | R101395                                                                                                                                                                                                                        |                     | Overhaul Kit - UHMW Roller                    | 0          |                   |  |  |
|       | Detail Description: Fits all R&R 2" Dia. Black UHMW Polyethylene Rollers. Includes 10 ea.:<br>R150322 Roll Pins; 2 ea.: R3296-15 Locknuts, R150347T Teflon Seals, R150333 Thrust Washers, &<br>R150334A Bronze Thrust Washers: |                     |                                               |            |                   |  |  |
| 21    | R100136                                                                                                                                                                                                                        |                     | Overhaul Kit - Roller                         | 0          |                   |  |  |
|       | Detail Description: Includes 2 ea.: R150674 Wear Sleeves, R253-152 Seals, R253-117 Seals, R254-78 Bearings, R254-79 Bearing Cups, R3296-15 Locknuts & R302-5 Grease Fittings:                                                  |                     |                                               |            |                   |  |  |
| 22    | R42-4820                                                                                                                                                                                                                       | 19-9590,<br>42-4820 | Scraper Kit - Rear Roller SET/3               | 1          |                   |  |  |
|       | Detail Description: Includes 24 ea: R400106 Bolt; 12 ea: R19-9560 Spacer, R32152-4 Locknut; 6 ea: R256-239 Bearing; 3 ea: R19-9540 Spring, R19-9550 Spring, R42-4780 Mount, R42-4790 Mount, R42-4800 Bar:                      |                     |                                               |            |                   |  |  |

4-Bolt Cutting Unit - Models 04404 Rear Rollers

|    | R&R<br>Part No. | OEM<br>Part No.                                                                                                                                | Description                | Qty<br>Req | Order<br>Quantity |
|----|-----------------|------------------------------------------------------------------------------------------------------------------------------------------------|----------------------------|------------|-------------------|
| 30 | R302-5          | 21-6010,<br>302-11,<br>302-37,<br>302-47,<br>302-5,<br>302-57,<br>302-58,<br>302-6,<br>31-0300,<br>32-9660,<br>60-0800,<br>62-3880,<br>92-4181 | Fitting - Grease           | 6          |                   |
| 31 | R42-4800        | 42-4800                                                                                                                                        | Bar - Scraper Rear Roller  | 1          |                   |
| 32 | R400106         | 321-3,<br>513315,<br>908002P                                                                                                                   | Bolt - Hex HD 1/4-20 x 5/8 | 8          |                   |
| 33 | R32152-4        | 32152-4                                                                                                                                        | Locknut - 1/4-20 All Metal | 4          |                   |
| 34 | R256-239        | 256-239                                                                                                                                        | Bearing                    | 2          |                   |
| 35 | R19-9560        | 19-9560                                                                                                                                        | Spacer - Spring            | 4          |                   |
| 36 | R19-9540        | 19-9540                                                                                                                                        | Spring - Torsion LH        | 1          |                   |
| 37 | R19-9550        | 19-9550                                                                                                                                        | Spring - Torsion RH        | 1          |                   |
| 38 | R42-4780        | 42-4780                                                                                                                                        | Mount - Scraper LH         | 1          |                   |
| 39 | R42-4790        | 42-4790                                                                                                                                        | Mount - RH Scraper         | 1          |                   |
| 40 | R61-0380        | 61-0380                                                                                                                                        | Roller End - Cap Solid     | 2          |                   |
| 41 | R253-152        | 253-116,<br>253-152                                                                                                                            | Seal - Inner Roller        | 2          |                   |

4-Bolt Cutting Unit - Models 04404 Rear Rollers

| Item <b>R&amp;R</b><br>No <b>Part No.</b> | OEM<br>Part No.                                                                         | Description                   | Qty<br>Req | Order<br>Quantity |  |  |  |
|-------------------------------------------|-----------------------------------------------------------------------------------------|-------------------------------|------------|-------------------|--|--|--|
| 42 <b>R254-79</b>                         | 01-103-0060,<br>01-103-0130,<br>1-633584,<br>252-106,<br>254-79,<br>32-7800,<br>32-9590 | Cup - Bearing                 | 2          |                   |  |  |  |
| Detail De                                 | Detail Description: Use R254-79M installation mandrel to properly install race.:        |                               |            |                   |  |  |  |
| 43 <b>R254-78</b>                         | 01-102-0060,<br>01-102-0130,<br>1-633585,<br>254-78,<br>32-7790,<br>32-9580,<br>93-4813 | Tapered Bearing Cone          | 2          |                   |  |  |  |
| 44 <b>R253-11</b> 7                       | , 253-117,<br>253-165                                                                   | Seal - Outer Triple Lip       | 2          |                   |  |  |  |
| 45 <b>R150674</b>                         |                                                                                         | Sleeve - Wear 3/4 Plated      | 2          |                   |  |  |  |
| 46 <b>R3296-1</b> !                       | 116-7306,<br>32118-5,<br>32127-23,<br>32127-47,<br>3296-15                              | Locknut - 3/4-16 Nylon Jam    | 2          |                   |  |  |  |
| 47 <b>R150347</b>                         | Г                                                                                       | Seal - Nonstick Lip           | 2          |                   |  |  |  |
| 48 <b>R150334</b>                         | A                                                                                       | Washer - Thrust SAE660 Bronze | 2          |                   |  |  |  |
| 49 <b>R150333</b>                         |                                                                                         | Washer - Flat Keyed Outer SS  | 2          |                   |  |  |  |
| 51 <b>R21-843</b> 0                       | 21-8430                                                                                 | Bearing - Roller              | 2          |                   |  |  |  |
| 52 <b>R150693</b>                         |                                                                                         | Shaft - HD Rear Roller        | 1          |                   |  |  |  |