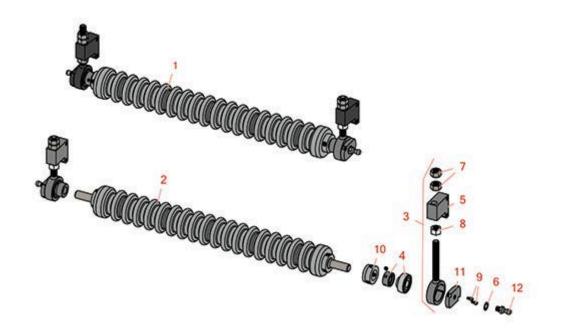

## **Replaces Toro Greensmaster 3050 Parts**

4-Bolt Cutting Unit - Models 04404 Minuteman Roller System

|      | R&R<br>Part No.                                                                                          | OEM<br>Part No.                                                             | Description                                         | Qty<br>Req | Order<br>Quantity |
|------|----------------------------------------------------------------------------------------------------------|-----------------------------------------------------------------------------|-----------------------------------------------------|------------|-------------------|
| Comp | olete Minuteman                                                                                          | n Roller Systems                                                            |                                                     |            |                   |
| 1    | RMT8001                                                                                                  |                                                                             | Minuteman Front Grooved Roller System               | 0          |                   |
|      | Detail Descriptio                                                                                        | n: Complete roller syste                                                    | ems include roller and two brackets with bearings.: |            |                   |
| Minu | teman Rollers O                                                                                          | nly                                                                         |                                                     |            |                   |
| 2    | RM513                                                                                                    |                                                                             | Minuteman Grooved Roller Only                       | 0          |                   |
|      | Detail Description: Use with Minuteman Roller Bracket System Only:                                       |                                                                             |                                                     |            |                   |
| Othe | r Parts Available                                                                                        | ,                                                                           |                                                     |            |                   |
| 3    | RT821                                                                                                    |                                                                             | Bracket Assy - Front LH/RH                          | 0          |                   |
|      | Detail Description: Includes RT8210 Bearing & Locking Collar, RMM606 Washer, R3219-5 Nut & RMM607 Screw: |                                                                             |                                                     |            |                   |
| 4    | RMMB157                                                                                                  |                                                                             | Bearing w/Locking Collar                            | 0          |                   |
| 5    | RT8210                                                                                                   |                                                                             | Block - Height Adj                                  | 0          |                   |
| 6    | RMM606                                                                                                   |                                                                             | Washer - Lock 3/8 Zinc Internal Tooth               | 0          |                   |
| 7    | R3219-5                                                                                                  | 01-188-0820,<br>22-15-BJD,<br>22-15-BJKD,<br>3219-5                         | Nut - 1/2-20                                        | 0          |                   |
| 8    | RMM607                                                                                                   | 01-158-0610,<br>01-191-0820,<br>21-3900,<br>3220-5,<br>45-0170,<br>5/1/3220 | Nut - Jam 1/2-20 Zinc                               | 0          |                   |
| 9    | RMM608                                                                                                   |                                                                             | Screw - 8-32 x 5/16 SS Socket Head                  | 0          |                   |
| 10   | RMM3                                                                                                     |                                                                             | End Hub - 7/8 ID                                    | 0          |                   |
| 11   | RT821P                                                                                                   |                                                                             | Plate - For RT821 Bracket                           | 0          |                   |
| 12   | RT821B                                                                                                   |                                                                             | Ball - For RT821 Bracket                            | 0          |                   |
|      |                                                                                                          |                                                                             |                                                     |            |                   |