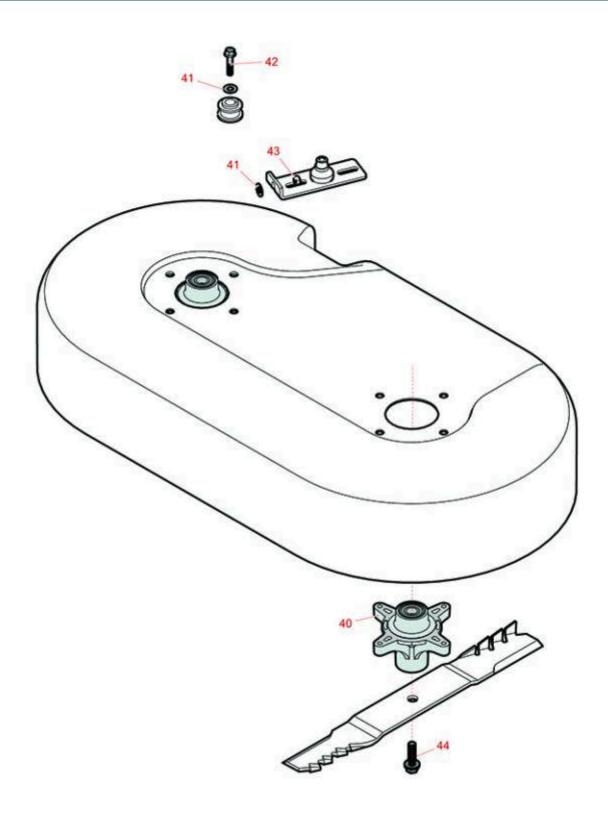

## Replaces Exmark Commercial 30 Parts Walk Behind Mower - Model ECX200CKC30000 with Kohler

Walk Behind Mower - Model ECX200CKC30000 with Kohler Engine Deck Parts

|                       | R&R<br>Part No. | OEM<br>Part No.                                                   | Description                           | Qty<br>Req | Order<br>Quantity |
|-----------------------|-----------------|-------------------------------------------------------------------|---------------------------------------|------------|-------------------|
| Other Parts Available |                 |                                                                   |                                       |            |                   |
| 40                    | R139-3214       | 121-0751,<br>121-9107                                             | Spindle Assy                          | 2          |                   |
| 41                    | R453011         | 3256-23,<br>3256-24,<br>3256-3,<br>3256-4,<br>48-9220,<br>80-7730 | Washer - Flat 3/8 SAE Y/Zinc          | 4          |                   |
| 42                    | R32144-57       | 32144-57                                                          | Bolt - Hex Washer 5/16-18 x 1-1/2     | 2          |                   |
| 43                    | R3296-29        | 3296-29                                                           | Locknut - 5/16-18 ESNA                | 2          |                   |
| 44                    | R125-2466       | 125-2466                                                          | Bolt w/Washer - Blade 7/16-20 RH Thrd | 2          |                   |