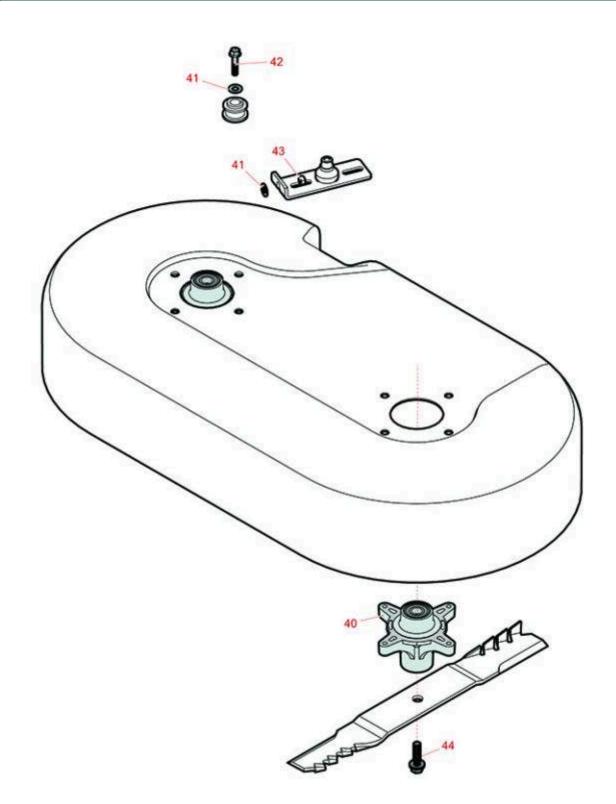

|                       | & R<br>ducts    | Walk Bel<br>Deck Pai                                              | <b>ces Exmark Commercial 30 Parts</b><br>hind Mower - Model ECX180CKA30000<br>rts |            |                   |
|-----------------------|-----------------|-------------------------------------------------------------------|-----------------------------------------------------------------------------------|------------|-------------------|
|                       | R&R<br>Part No. | OEM<br>Part No.                                                   | Description                                                                       | Qty<br>Req | Order<br>Quantity |
| Other Parts Available |                 |                                                                   |                                                                                   |            |                   |
| 40                    | R139-3214       | 121-0751,<br>121-9107                                             | Spindle Assy                                                                      | 2          |                   |
| 41                    | R453011         | 3256-23,<br>3256-24,<br>3256-3,<br>3256-4,<br>48-9220,<br>80-7730 | Washer - Flat 3/8 SAE Y/Zinc                                                      | 4          |                   |
| 42                    | R32144-57       | 32144-57                                                          | Bolt - Hex Washer 5/16-18 x 1-1/2                                                 | 2          |                   |
| 43                    | R3296-29        | 3296-29                                                           | Locknut - 5/16-18 ESNA                                                            | 2          |                   |
| 44                    | R125-2466       | 125-2466                                                          | Bolt w/Washer - Blade 7/16-20 RH Thrd                                             | 2          |                   |