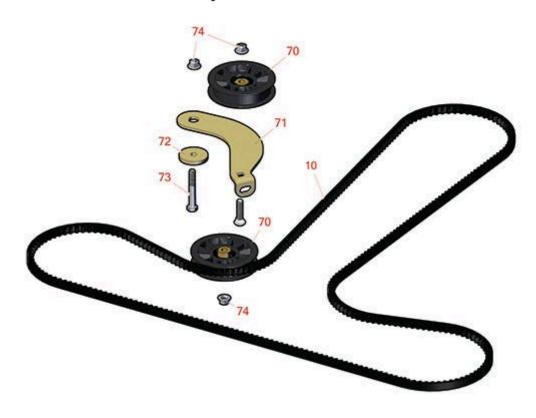

## **Replaces Toro Titan ZX 5400 Parts**

Zero Turn Mower with 54in Deck - Model 74848 Traction Drive Assembly

|       | R&R<br>Part No. | OEM Part No.                                                                                                          | Description                      | Qty<br>Req | Order<br>Quantity |
|-------|-----------------|-----------------------------------------------------------------------------------------------------------------------|----------------------------------|------------|-------------------|
| Belts |                 |                                                                                                                       |                                  |            |                   |
| 10    | R115-9613       | 115-9613                                                                                                              | Belt - Cogged V                  | 1          |                   |
| Othe  | r Parts Avail   | able                                                                                                                  |                                  |            |                   |
| 70    | R109-3397       | 109-3397                                                                                                              | Pulley - Idler - Flat 3.5 in     | 2          |                   |
| 71    | R117-5350       | 117-5350                                                                                                              | Idler Arm                        | 1          |                   |
| 72    | R110-9981       | 110-9981                                                                                                              | Washer-Plain                     | 1          |                   |
| 73    | R101526         | 01-150-0970,<br>01-178-0620,<br>20-53-AGD,<br>321-11,<br>3224-8,<br>323-11,<br>323-12,<br>323-31,<br>323-4,<br>323-4, | Bolt - Hex HD 3/8-16 x 2-1/2 GR5 | 1          |                   |
| 74    | R104-8301       | 104-8301,<br>104-9301,<br>109-6658,<br>133-7570                                                                       | Locknut - 3/8-16 Nylon Flanged   | 3          |                   |