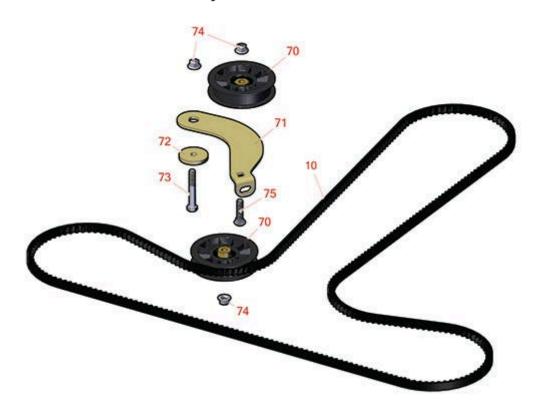

## **Replaces Toro Titan ZX 5020 Parts**

Zero Turn Mower with 50in Deck - Model 74840 Traction Drive Assembly

|       | R&R<br>Part No. | OEM Part No.                                                                                                          | Description                      | Qty<br>Req                            | Order<br>Quantity |
|-------|-----------------|-----------------------------------------------------------------------------------------------------------------------|----------------------------------|---------------------------------------|-------------------|
| Belts |                 |                                                                                                                       | •                                | · · · · · · · · · · · · · · · · · · · |                   |
| 10    | R115-9613       | 115-9613                                                                                                              | Belt - Cogged V                  | 1                                     |                   |
| Othe  | r Parts Avail   | able                                                                                                                  |                                  |                                       |                   |
| 70    | R109-3397       | 109-3397                                                                                                              | Pulley - Idler - Flat 3.5 in     | 2                                     |                   |
| 71    | R117-5350       | 117-5350                                                                                                              | Idler Arm                        | 1                                     |                   |
| 72    | R110-9981       | 110-9981                                                                                                              | Washer-Plain                     | 1                                     |                   |
| 73    | R101526         | 01-150-0970,<br>01-178-0620,<br>20-53-AGD,<br>321-11,<br>3224-8,<br>323-11,<br>323-12,<br>323-31,<br>323-4,<br>323-4, | Bolt - Hex HD 3/8-16 x 2-1/2 GR5 | 1                                     |                   |
| 74    | R104-8301       | 104-8301,<br>104-9301,<br>109-6658,<br>133-7570                                                                       | Locknut - 3/8-16 Nylon Flanged   | 3                                     |                   |
| 75    | R3231-4         | 01-157-0440,<br>01-173-0612,<br>3231-4                                                                                | Bolt - Carriage 3/8-16 x 1-1/2   | 1                                     |                   |
|       |                 |                                                                                                                       |                                  |                                       |                   |