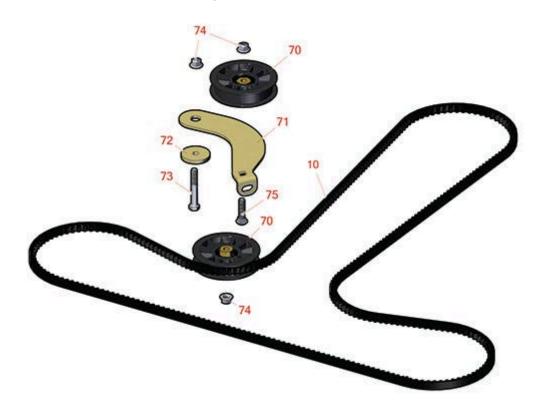

## **Replaces Toro Titan ZX 4820 Parts**

Zero Turn Mower with 48in Deck - Model 74920 Traction Drive Assembly

## **Replaces Toro Titan ZX 4820 Parts**

Zero Turn Mower with 48in Deck - Model 74920 Traction Drive Assembly

|       | R&R<br>Part No. | OEM Part No.                                                                                                          | Description                      | Qty<br>Req | Order<br>Quantity |
|-------|-----------------|-----------------------------------------------------------------------------------------------------------------------|----------------------------------|------------|-------------------|
| Belts |                 |                                                                                                                       |                                  | <u> </u>   |                   |
| 10    | R115-9613       | 115-9613                                                                                                              | Belt - Cogged V                  | 1          |                   |
| Othe  | r Parts Avail   | able                                                                                                                  |                                  |            |                   |
| 70    | R109-3397       | 109-3397                                                                                                              | Pulley - Idler - Flat 3.5 in     | 2          |                   |
| 71    | R117-5350       | 117-5350                                                                                                              | Idler Arm                        | 1          |                   |
| 72    | R110-9981       | 110-9981                                                                                                              | Washer-Plain                     | 1          |                   |
| 73    | R101526         | 01-150-0970,<br>01-178-0620,<br>20-53-AGD,<br>321-11,<br>3224-8,<br>323-11,<br>323-12,<br>323-31,<br>323-4,<br>323-4, | Bolt - Hex HD 3/8-16 x 2-1/2 GR5 | 1          |                   |
| 74    | R104-8301       | 104-8301,<br>104-9301,<br>109-6658,<br>133-7570                                                                       | Locknut - 3/8-16 Nylon Flanged   | 3          |                   |
| 75    | R3231-4         | 01-157-0440,<br>01-173-0612,<br>3231-4                                                                                | Bolt - Carriage 3/8-16 x 1-1/2   | 1          |                   |
|       |                 |                                                                                                                       |                                  |            |                   |