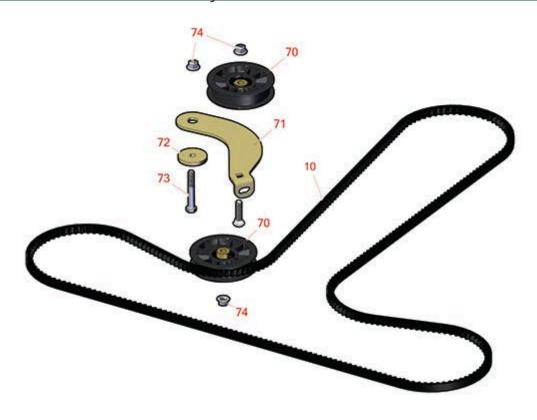

## **Replaces Toro Titan ZX 4800 Parts**

Zero Turn Mower with 48in Deck - Model 74851 Traction Drive Assembly

|       | R&R<br>Part No. | OEM Part No.                                                                                                          | Description                      | Qty<br>Req | Order<br>Quantity |
|-------|-----------------|-----------------------------------------------------------------------------------------------------------------------|----------------------------------|------------|-------------------|
| Belts |                 |                                                                                                                       |                                  |            |                   |
| 10    | R115-9613       | 115-9613                                                                                                              | Belt - Cogged V                  | 1          |                   |
| Othe  | r Parts Avail   | able                                                                                                                  |                                  | -          |                   |
| 70    | R109-3397       | 109-3397                                                                                                              | Pulley - Idler - Flat 3.5 in     | 2          |                   |
| 71    | R117-5350       | 117-5350                                                                                                              | Idler Arm                        | 1          |                   |
| 72    | R110-9981       | 110-9981                                                                                                              | Washer-Plain                     | 1          |                   |
| 73    | R101526         | 01-150-0970,<br>01-178-0620,<br>20-53-AGD,<br>321-11,<br>3224-8,<br>323-11,<br>323-12,<br>323-31,<br>323-4,<br>323-4, | Bolt - Hex HD 3/8-16 x 2-1/2 GR5 | 1          |                   |
| 74    | R104-8301       | 104-8301,<br>104-9301,<br>109-6658,<br>133-7570                                                                       | Locknut - 3/8-16 Nylon Flanged   | 3          |                   |