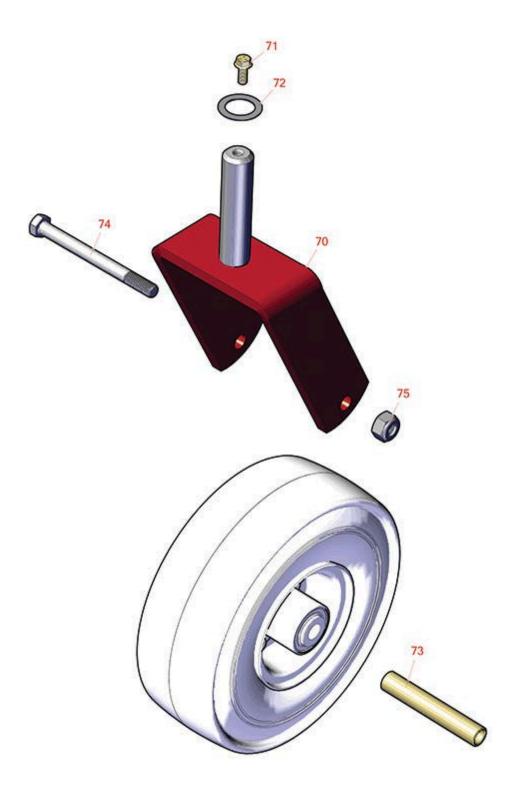

|                       | ducts Ze     |                                                                                              | <b>Toro Titan ZX 6050 Parts</b><br>wer with 60in Deck - Model 74824 | Qty | Order    |
|-----------------------|--------------|----------------------------------------------------------------------------------------------|---------------------------------------------------------------------|-----|----------|
| No                    | Part No.     | Part No.                                                                                     | Description                                                         | Req | Quantity |
| Tires and Wheels      |              |                                                                                              |                                                                     |     |          |
| 0                     | TIRES        |                                                                                              | Click Here to View Complete Tire Selection                          | 0   |          |
| Other Parts Available |              |                                                                                              |                                                                     |     |          |
| 70                    | R110-6634-01 | 110-6634-01                                                                                  | Caster Fork Assy                                                    | 2   |          |
| 71                    | R3234-47     | 3234-47                                                                                      | Bolt - Flanged Hx HD                                                | 2   |          |
| 72                    | R10-8110     | 10-8110                                                                                      | Washer - Pivot Pin                                                  | 2   |          |
| 73                    | R104-3667    | 104-3667                                                                                     | Spanner - Wheel                                                     | 2   |          |
| 74                    | R325-22      | 01-150-0650,<br>01-178-0844,<br>325-21,<br>325-22                                            | Bolt - Hx HD 1/2-13 x 5 1/2                                         | 2   |          |
| 75                    | R3296-25     | 30-3380,<br>32127-21,<br>3290-160,<br>3290-33,<br>3296-13,<br>3296-25,<br>3296-45,<br>329645 | Locknut - 1/2-13 Heavy ESNA                                         | 2   |          |