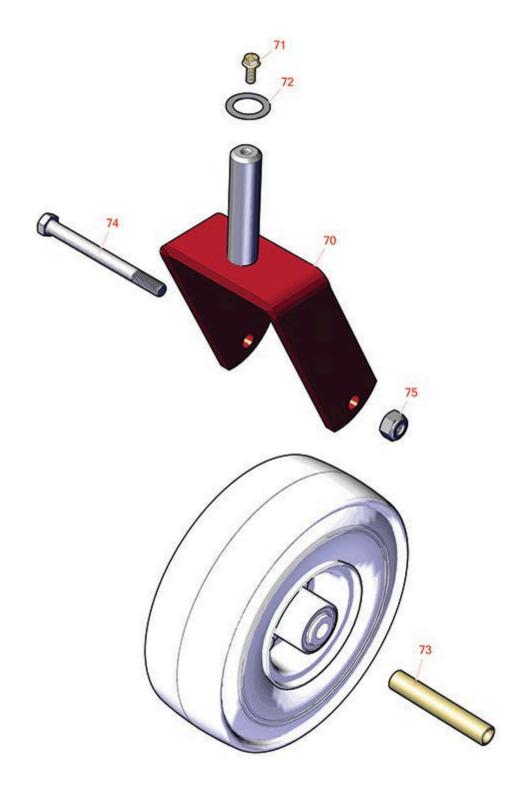

## **Replaces Toro Titan ZX 6030 Parts**

Zero Turn Mower with 60in Deck - Model 74833 Caster Wheel

|      | R&R<br>Part No. | OEM Part No.                                                                                              | Description                                | Qty | Order    |
|------|-----------------|-----------------------------------------------------------------------------------------------------------|--------------------------------------------|-----|----------|
|      | and Wheels      | Part No.                                                                                                  | Description                                | Req | Quantity |
|      |                 |                                                                                                           |                                            |     |          |
| 0    | TIRES           |                                                                                                           | Click Here to View Complete Tire Selection | 0   |          |
| Othe | r Parts Availab | le                                                                                                        |                                            |     |          |
| 70   | R110-6634-01    | 110-6634-01                                                                                               | Caster Fork Assy                           | 2   |          |
| 71   | R3234-47        | 3234-47                                                                                                   | Bolt - Flanged Hx HD                       | 2   |          |
| 72   | R10-8110        | 10-8110                                                                                                   | Washer - Pivot Pin                         | 2   |          |
| 73   | R104-3667       | 104-3667                                                                                                  | Spanner - Wheel                            | 2   |          |
| 74   | R325-22         | 01-150-0650,<br>01-178-0844,<br>325-21,<br>325-22                                                         | Bolt - Hx HD 1/2-13 x 5 1/2                | 2   |          |
| 75   | R3296-25        | 30-3380,<br>32127-21,<br>32127-31,<br>3290-160,<br>3290-33,<br>3296-13,<br>3296-25,<br>3296-45,<br>329645 | Locknut - 1/2-13 Heavy ESNA                | 2   |          |