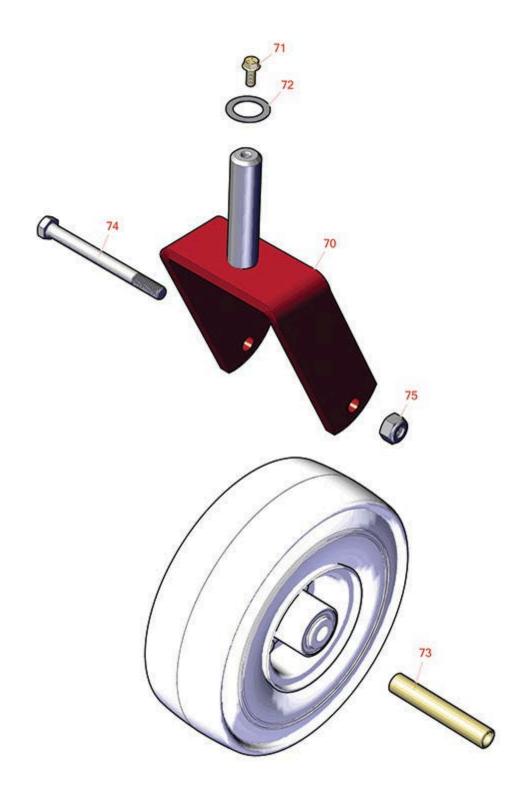

## **Replaces Toro Titan ZX 5020 Parts**

Zero Turn Mower with 50in Deck - Model 74840 Caster Wheel

|      | R&R<br>Part No. | OEM Part No.                                                                                              | Description                                | Qty | Order    |
|------|-----------------|-----------------------------------------------------------------------------------------------------------|--------------------------------------------|-----|----------|
|      | and Wheels      | Part No.                                                                                                  | Description                                | Req | Quantity |
|      |                 |                                                                                                           |                                            |     |          |
| 0    | TIRES           |                                                                                                           | Click Here to View Complete Tire Selection | 0   |          |
| Othe | r Parts Availab | le                                                                                                        |                                            |     |          |
| 70   | R110-6634-01    | 110-6634-01                                                                                               | Caster Fork Assy                           | 2   |          |
| 71   | R3234-47        | 3234-47                                                                                                   | Bolt - Flanged Hx HD                       | 2   |          |
| 72   | R10-8110        | 10-8110                                                                                                   | Washer - Pivot Pin                         | 2   |          |
| 73   | R104-3667       | 104-3667                                                                                                  | Spanner - Wheel                            | 2   |          |
| 74   | R325-22         | 01-150-0650,<br>01-178-0844,<br>325-21,<br>325-22                                                         | Bolt - Hx HD 1/2-13 x 5 1/2                | 2   |          |
| 75   | R3296-25        | 30-3380,<br>32127-21,<br>32127-31,<br>3290-160,<br>3290-33,<br>3296-13,<br>3296-25,<br>3296-45,<br>329645 | Locknut - 1/2-13 Heavy ESNA                | 2   |          |