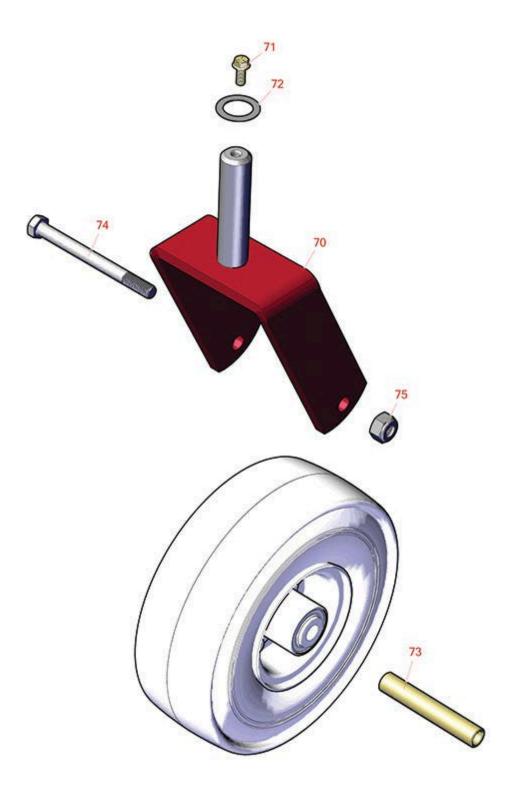

|                       | ducts Ze     |                                                                                                           | <b>Toro Titan ZX 4800 Parts</b><br>wer with 48in Deck - Model 74830 | Qty | Order    |
|-----------------------|--------------|-----------------------------------------------------------------------------------------------------------|---------------------------------------------------------------------|-----|----------|
| No                    | Part No.     | Part No.                                                                                                  | Description                                                         | Req | Quantity |
| Tires and Wheels      |              |                                                                                                           |                                                                     |     |          |
| 0                     | TIRES        |                                                                                                           | Click Here to View Complete Tire Selection                          | 0   |          |
| Other Parts Available |              |                                                                                                           |                                                                     |     |          |
| 70                    | R110-6634-01 | 110-6634-01                                                                                               | Caster Fork Assy                                                    | 2   |          |
| 71                    | R3234-47     | 3234-47                                                                                                   | Bolt - Flanged Hx HD                                                | 2   |          |
| 72                    | R10-8110     | 10-8110                                                                                                   | Washer - Pivot Pin                                                  | 2   |          |
| 73                    | R104-3667    | 104-3667                                                                                                  | Spanner - Wheel                                                     | 2   |          |
| 74                    | R325-22      | 01-150-0650,<br>01-178-0844,<br>325-21,<br>325-22                                                         | Bolt - Hx HD 1/2-13 x 5 1/2                                         | 2   |          |
| 75                    | R3296-25     | 30-3380,<br>32127-21,<br>32127-31,<br>3290-160,<br>3290-33,<br>3296-13,<br>3296-25,<br>3296-45,<br>329645 | Locknut - 1/2-13 Heavy ESNA                                         | 2   |          |