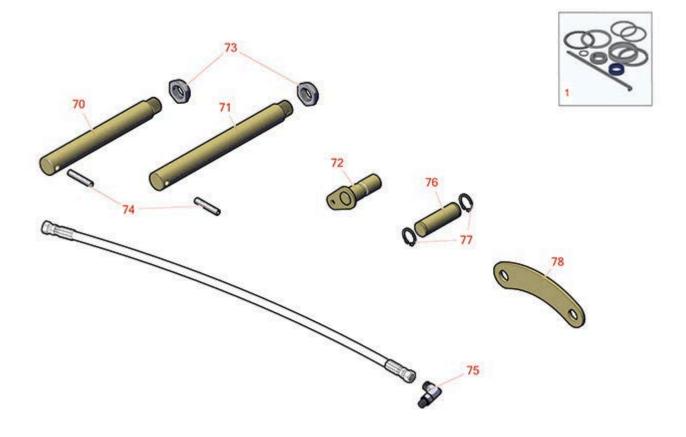

## **Replaces Toro Reelmaster 6700D Parts**

Traction Unit - Models 03808 & 03813 Lift Arm

|       | R&R<br>Part No.                                       | OEM<br>Part No.                | Description                      | Qty<br>Req | Order<br>Quantity |
|-------|-------------------------------------------------------|--------------------------------|----------------------------------|------------|-------------------|
| Overl | haul Kits                                             |                                |                                  |            |                   |
| 1     | R107-2564                                             | 107-2564                       | Seal Kit - Fits 107-1981 Hyd Cyl | 1          |                   |
|       | Tech Note: Used or                                    | n Hydraulic Cylinder No        | ). 108-4440:                     |            |                   |
| Othe  | r Parts Available                                     |                                |                                  |            |                   |
| 70    | R98-8826                                              | 98-8826                        | Pin-Pivot                        | 2          |                   |
|       | Tech Note: Used or                                    |                                |                                  |            |                   |
| 71    | R95-7158                                              | 95-7158                        | Pin - Pivot                      | 2          |                   |
|       | Tech Note: Used on Front and Rear Lift Arms Assembly: |                                |                                  |            |                   |
| 72    | R105-9889                                             | 105-9889,<br>125-1906          | Cylinder Pin Assy                | 2          |                   |
| 73    | R3296-49                                              | 3296-49                        | Locknut - 1 in 14                | 4          |                   |
| 74    | R32121-110                                            | 32121-110                      | Roll Pin - Slotted               | 4          |                   |
| 75    | R340-132                                              | 340-132                        | Hydraulic Fitting - 90 Deg       | 5          |                   |
| 76    | R92-7548                                              | 92-7548                        | Pin - Cylinder                   | 2          |                   |
| 77    | R458039                                               | 32151-36                       | Ring - Retaining                 | 12         |                   |
| 78    | R98-8821                                              | 98-8821                        | Link - Rear                      | 1          |                   |
| 79    | R94-1444                                              | 94-1444                        | Union-Bulkhead                   | 4          |                   |
| 80    | R340-78                                               | 340-78                         | Nut - Lock Bulkhead              | 4          |                   |
| 81    | R237-22                                               | 107-8844,<br>237-22,<br>237-78 | O-Ring                           | 7          |                   |
| 82    | R340-103                                              | 340-103,<br>340-137            | Hydraulic Fitting - 45 Deg       | 1          |                   |