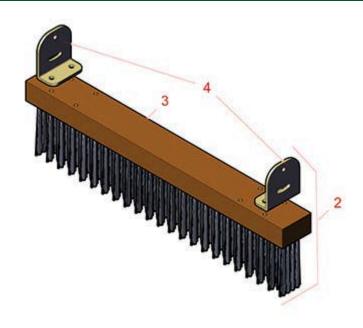

## **Replaces Toro Greensmaster Flex 2100 Parts**

DPA Cutting Unit - Model 04251 & 04252 Out-Front Brush - Model 04266

|   | R&R<br>Part No. | OEM<br>Part No. | Description                           | Qty<br>Req | Order<br>Quantity |
|---|-----------------|-----------------|---------------------------------------|------------|-------------------|
| 2 | R105-9602       | 105-9602        | Brush - Incl 2 Ea R150283 Brackets    | 1          |                   |
| 3 | R391235         |                 | Brush - 18/22 in Nylon Push           | 1          |                   |
| 4 | R150283         | 120-9630        | Bracket - Brush - Fits R&R Brush Only | 2          |                   |