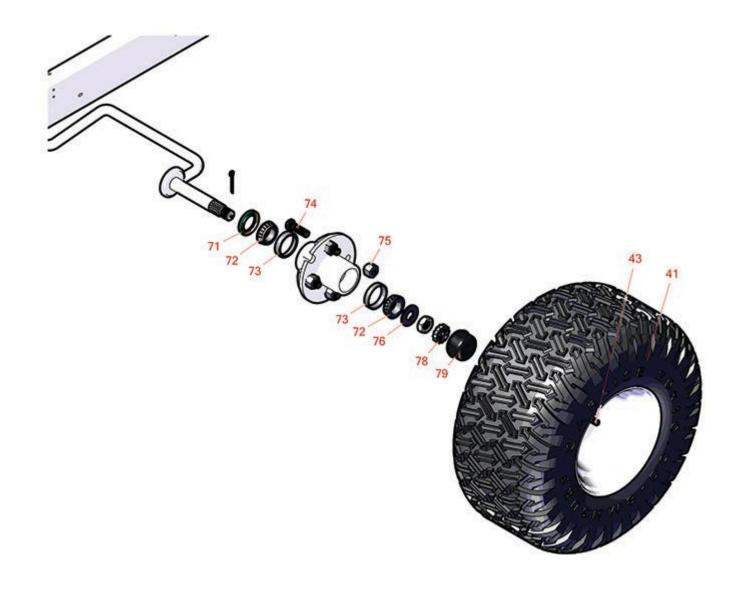

## **Replaces Toro Pro Force Debris Blower Parts**

Blower - Model 44553 Frame, Wheel & Axle Assembly

|       | R&R<br>Part No. | OEM<br>Part No.                                                                                                  | Description                                | Qty<br>Req | Order<br>Quantity |
|-------|-----------------|------------------------------------------------------------------------------------------------------------------|--------------------------------------------|------------|-------------------|
| Tires | & Wheels        |                                                                                                                  |                                            |            |                   |
| 41    | TIRES           |                                                                                                                  | Click Here to View Complete Tire Selection | 0          |                   |
| 43    | R232-27         | 232-27,<br>232-31                                                                                                | Stem - Valve w/ Cap                        | 2          |                   |
| Othe  | r Parts Avail   | able                                                                                                             |                                            |            |                   |
| 71    | R112-1690       | 112-1690                                                                                                         | Seal - Hub - 1 1/4" ID                     | 2          |                   |
| 72    | R254-94         | 1-543509,<br>254-94,<br>32-8090,<br>32-8240,<br>32-9640,<br>40440,<br>62-3330                                    | Tapered Bearing Cone                       | 4          |                   |
| 73    | R254-72         | 01-103-0050,<br>01-103-0120,<br>01-103-0140,<br>1-543508,<br>254-71,<br>254-72,<br>40439,<br>62-3340,<br>99-4511 | Cup - Bearing                              | 4          |                   |
| 74    | R114-3918       | 1-633926,<br>114-3918                                                                                            | Stud - Wheel - 1/2-20 x 1 15/16            | 8          |                   |
| 75    | R242-50         | 242-50                                                                                                           | Nut - 1/2-20 Wheel                         | 8          |                   |
| 76    | R117-8259       | 117-8259                                                                                                         | Washer-Spindle                             | 2          |                   |
| 78    | R93-0307        | 93-0307                                                                                                          | Nut - Lock Retainer                        | 2          |                   |
| 79    | R241-119        | 01-269-0070,<br>01-269-0280,<br>01-286-0040,<br>241-119,<br>30-9930,<br>40438                                    | Cap-Dust                                   | 2          |                   |