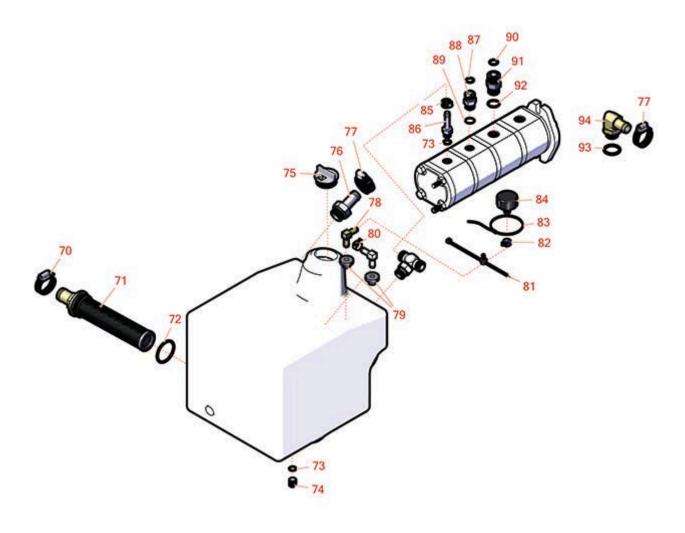

## **Replaces Toro Groundsmaster 7210 Parts**

Zero-Turn Mower with 72in Deck - Model 30619 Hydraulic Assembly

|      | R&R<br>Part No.                                                                                                                                                               | OEM<br>Part No.                                                      | Description               | Qty <b>Order</b><br>Req <b>Quantity</b> |  |  |  |  |
|------|-------------------------------------------------------------------------------------------------------------------------------------------------------------------------------|----------------------------------------------------------------------|---------------------------|-----------------------------------------|--|--|--|--|
| Othe | r Parts Available                                                                                                                                                             |                                                                      |                           |                                         |  |  |  |  |
| 70   | R2412-34                                                                                                                                                                      | 2412-34,<br>31-0120                                                  | Clamp - Hose .75-1.5      | 2                                       |  |  |  |  |
|      | Detail Description: Stainless steel hose clamp with 5/16" slotted hex head, heat treated carbon steel, plated with zinc plus trivalent chromate for long lasting protection.: |                                                                      |                           |                                         |  |  |  |  |
| 71   | R104-7546                                                                                                                                                                     | 104-7546,<br>104-7546`                                               | Strainer - Tank           | 1                                       |  |  |  |  |
| 72   | R340-136                                                                                                                                                                      | 340-136                                                              | O-Ring                    | 1                                       |  |  |  |  |
| 73   | R237-42                                                                                                                                                                       | 237-42,<br>31-4160                                                   | O-Ring                    | 2                                       |  |  |  |  |
| 74   | R353-989                                                                                                                                                                      | 353-989                                                              | Plug - Hex - Hollow       | 1                                       |  |  |  |  |
| 75   | R93-7498                                                                                                                                                                      | 93-7498                                                              | Plug-Oil                  | 1                                       |  |  |  |  |
| 76   | R354-73                                                                                                                                                                       | 354-73                                                               | Fitting-Straight          | 1                                       |  |  |  |  |
| 77   | R2412-129                                                                                                                                                                     | 2412-129,<br>94-3188,<br>94-3189,<br>94-3193,<br>94-3203,<br>94-3204 | Clamp - Worm 9/16-1 1/4   | 4                                       |  |  |  |  |
| 78   | R46-6550                                                                                                                                                                      | 46-6550                                                              | Fitting - Elbow 90        | 1                                       |  |  |  |  |
| 79   | R46-6560                                                                                                                                                                      | 46-6560                                                              | Bushing                   | 2                                       |  |  |  |  |
| 80   | R2412-98                                                                                                                                                                      | 2412-98                                                              | Clamp - Spring - Hose 1/4 | 2                                       |  |  |  |  |
| 81   | R32180-030                                                                                                                                                                    | 32180-030                                                            | Clip-Harness              | 1                                       |  |  |  |  |
| 82   | R92-2379                                                                                                                                                                      | 92-2379                                                              | Clamp - Hose              | 2                                       |  |  |  |  |
| 83   | R3290-379                                                                                                                                                                     | 3290-336,<br>3290-379                                                | Cable Tie - 6in           | 2                                       |  |  |  |  |
| 84   | R68-6150                                                                                                                                                                      | 58-9070,<br>68-6150                                                  | Breather                  | 1                                       |  |  |  |  |
|      |                                                                                                                                                                               |                                                                      |                           |                                         |  |  |  |  |

## **Replaces Toro Groundsmaster 7210 Parts**

Zero-Turn Mower with 72in Deck - Model 30619 Hydraulic Assembly

|    | R&R<br>Part No. | OEM<br>Part No.              | Description                           | Qty<br>Req | Order<br>Quantity |
|----|-----------------|------------------------------|---------------------------------------|------------|-------------------|
| 85 | R2412-108       | 2412-108,<br>97406           | Clamp - Worm - 1/4 - Stainless        | 2          |                   |
| 86 | R353-979        | 353-979                      | Fitting - Straight                    | 1          |                   |
| 87 | R237-30         | 23-6320,<br>237-30           | O-Ring - Seal                         | 1          |                   |
| 88 | R340-4          | 340-4                        | Hydraulic Fitting - Male<br>Connector | 1          |                   |
| 89 | R237-79         | 237-79                       | O-Ring                                | 1          |                   |
| 90 | R237-65         | 237-65,<br>237.65            | O-Ring                                | 1          |                   |
| 91 | R340-7          | 340-7                        | Adapter                               | 1          |                   |
| 92 | R237-80         | 237-80,<br>327-80            | O-Ring                                | 1          |                   |
| 93 | R237-81         | 237-81,<br>237.81,<br>327-81 | O-Ring                                | 1          |                   |
| 94 | R353-987        | 353-987                      | Hydraulic Fitting - 90 Deg            | 2          |                   |