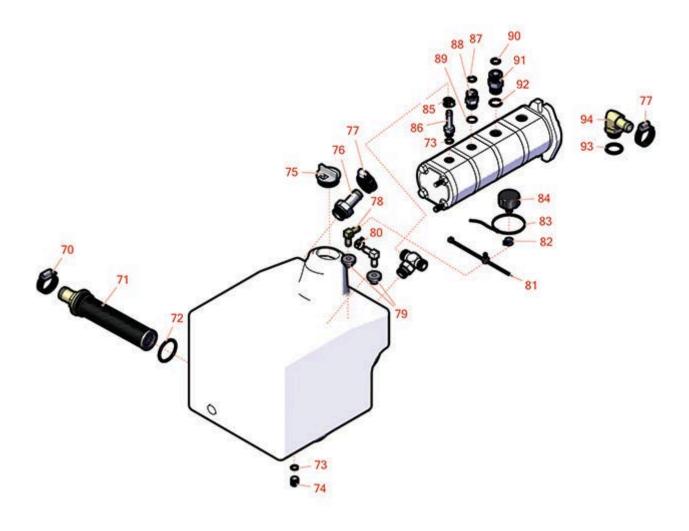

## **Replaces Toro Groundsmaster 7210 Parts**

Zero-Turn Mower with 72in Deck - Model 30464 Hydraulic Assembly

|      | R&R<br>Part No.                                                                                                                                                               | OEM<br>Part No.                                                      | Description               | Qty <b>Order</b><br>Req <b>Quantity</b> |  |  |  |  |
|------|-------------------------------------------------------------------------------------------------------------------------------------------------------------------------------|----------------------------------------------------------------------|---------------------------|-----------------------------------------|--|--|--|--|
| Othe | r Parts Available                                                                                                                                                             |                                                                      |                           |                                         |  |  |  |  |
| 70   | R2412-34                                                                                                                                                                      | 2412-34,<br>31-0120                                                  | Clamp - Hose .75-1.5      | 2                                       |  |  |  |  |
|      | Detail Description: Stainless steel hose clamp with 5/16" slotted hex head, heat treated carbon steel, plated with zinc plus trivalent chromate for long lasting protection.: |                                                                      |                           |                                         |  |  |  |  |
| 71   | R104-7546                                                                                                                                                                     | 104-7546,<br>104-7546`                                               | Strainer - Tank           | 1                                       |  |  |  |  |
| 72   | R340-136                                                                                                                                                                      | 340-136                                                              | O-Ring                    | 1                                       |  |  |  |  |
| 73   | R237-42                                                                                                                                                                       | 237-42,<br>31-4160                                                   | O-Ring                    | 2                                       |  |  |  |  |
| 74   | R353-989                                                                                                                                                                      | 353-989                                                              | Plug - Hex - Hollow       | 1                                       |  |  |  |  |
| 75   | R93-7498                                                                                                                                                                      | 93-7498                                                              | Plug-Oil                  | 1                                       |  |  |  |  |
| 76   | R354-73                                                                                                                                                                       | 354-73                                                               | Fitting-Straight          | 1                                       |  |  |  |  |
| 77   | R2412-129                                                                                                                                                                     | 2412-129,<br>94-3188,<br>94-3189,<br>94-3193,<br>94-3203,<br>94-3204 | Clamp - Worm 9/16-1 1/4   | 4                                       |  |  |  |  |
| 78   | R46-6550                                                                                                                                                                      | 46-6550                                                              | Fitting - Elbow 90        | 1                                       |  |  |  |  |
| 79   | R46-6560                                                                                                                                                                      | 46-6560                                                              | Bushing                   | 2                                       |  |  |  |  |
| 80   | R2412-98                                                                                                                                                                      | 2412-98                                                              | Clamp - Spring - Hose 1/4 | 2                                       |  |  |  |  |
| 81   | R32180-030                                                                                                                                                                    | 32180-030                                                            | Clip-Harness              | 1                                       |  |  |  |  |
| 82   | R92-2379                                                                                                                                                                      | 92-2379                                                              | Clamp - Hose              | 2                                       |  |  |  |  |
| 83   | R3290-379                                                                                                                                                                     | 3290-336,<br>3290-379                                                | Cable Tie - 6in           | 2                                       |  |  |  |  |
| 84   | R68-6150                                                                                                                                                                      | 58-9070,<br>68-6150                                                  | Breather                  | 1                                       |  |  |  |  |
|      |                                                                                                                                                                               |                                                                      |                           |                                         |  |  |  |  |

## **Replaces Toro Groundsmaster 7210 Parts**

Zero-Turn Mower with 72in Deck - Model 30464 Hydraulic Assembly

|    | R&R<br>Part No. | OEM<br>Part No.              | Description                           | Qty<br>Req | Order<br>Quantity |
|----|-----------------|------------------------------|---------------------------------------|------------|-------------------|
| 85 | R2412-108       | 2412-108,<br>97406           | Clamp - Worm - 1/4 - Stainless        | 2          |                   |
| 86 | R353-979        | 353-979                      | Fitting - Straight                    | 1          |                   |
| 87 | R237-30         | 23-6320,<br>237-30           | O-Ring - Seal                         | 1          |                   |
| 88 | R340-4          | 340-4                        | Hydraulic Fitting - Male<br>Connector | 1          |                   |
| 89 | R237-79         | 237-79                       | O-Ring                                | 1          |                   |
| 90 | R237-65         | 237-65,<br>237.65            | O-Ring                                | 1          |                   |
| 91 | R340-7          | 340-7                        | Adapter                               | 1          |                   |
| 92 | R237-80         | 237-80,<br>327-80            | O-Ring                                | 1          |                   |
| 93 | R237-81         | 237-81,<br>237.81,<br>327-81 | O-Ring                                | 1          |                   |
| 94 | R353-987        | 353-987                      | Hydraulic Fitting - 90 Deg            | 2          |                   |