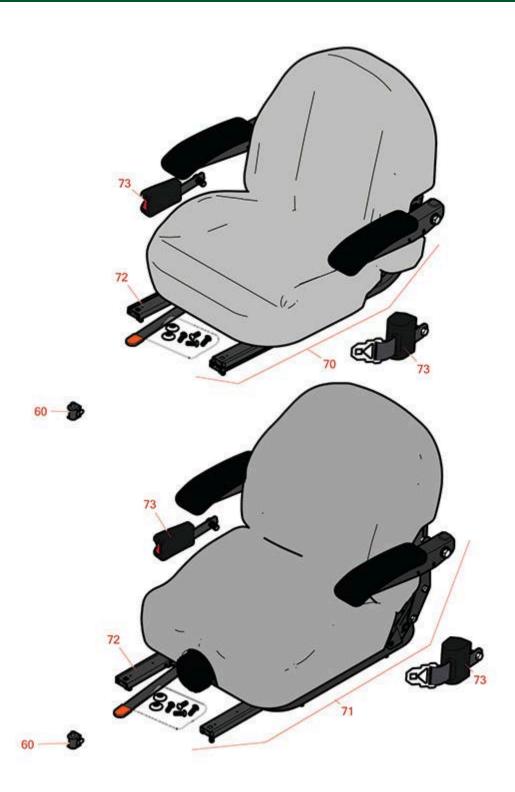

## Replaces Exmark Lazer Z S-Series Parts Zero Turn Mower with Yanmar Diesel & 72in Deck - Model

Zero Turn Mower with Yanmar Diesel & 72in Deck - Mode LZS80TDYM72RW0 Seat

|                                                  | R&R<br>Part No. | OEM<br>Part No.                                 | Description                                  | Qty<br>Req | Order<br>Quantity |
|--------------------------------------------------|-----------------|-------------------------------------------------|----------------------------------------------|------------|-------------------|
|                                                  |                 |                                                 |                                              |            |                   |
| 60                                               | R150229         | 82-2190                                         | Switch - Operator Presence                   | 1          |                   |
| 70                                               | R750205         | 116-4474,<br>126-1366,<br>126-5801,<br>126-8290 | Seat - Light Grey Deluxe w/Arms & Track Set  | 1          |                   |
| 71                                               | R750210         | 116-8912                                        | Seat - Light Grey Deluxe w/Arms w/Suspension | 1          |                   |
| Detail Description: INCL SUSPENSION & TRACK SET: |                 |                                                 |                                              |            |                   |
| 72                                               | R109-9801       | 109-9801                                        | Seat Track Set                               | 1          |                   |
| 73                                               | R109-9805       | 109-9805                                        | Seat Belt Kit                                | 1          |                   |