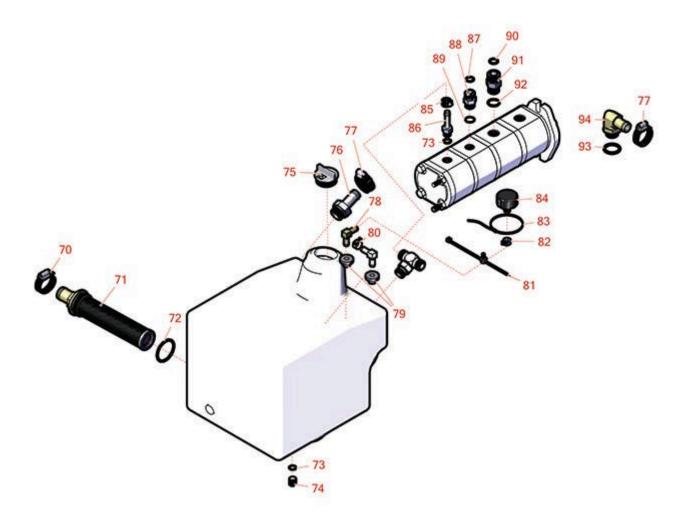

## **Replaces Toro Groundsmaster 7200 Parts**

Zero-Turn Mower with 62in Deck - Model 30462 Hydraulic System

|                       | R&R<br>Part No.                                                                                                                                                               | OEM<br>Part No.                                                      | Description               | Qty <b>Order</b><br>Req <b>Quantity</b> |  |  |  |  |  |
|-----------------------|-------------------------------------------------------------------------------------------------------------------------------------------------------------------------------|----------------------------------------------------------------------|---------------------------|-----------------------------------------|--|--|--|--|--|
| Other Parts Available |                                                                                                                                                                               |                                                                      |                           |                                         |  |  |  |  |  |
| 70                    | R2412-34                                                                                                                                                                      | 2412-34,<br>31-0120                                                  | Clamp - Hose .75-1.5      | 2                                       |  |  |  |  |  |
|                       | Detail Description: Stainless steel hose clamp with 5/16" slotted hex head, heat treated carbon steel, plated with zinc plus trivalent chromate for long lasting protection.: |                                                                      |                           |                                         |  |  |  |  |  |
| 71                    | R104-7546                                                                                                                                                                     | 104-7546,<br>104-7546`                                               | Strainer - Tank           | 1                                       |  |  |  |  |  |
| 72                    | R340-136                                                                                                                                                                      | 340-136                                                              | O-Ring                    | 1                                       |  |  |  |  |  |
| 73                    | R237-42                                                                                                                                                                       | 237-42,<br>31-4160                                                   | O-Ring                    | 2                                       |  |  |  |  |  |
| 74                    | R353-989                                                                                                                                                                      | 353-989                                                              | Plug - Hex - Hollow       | 1                                       |  |  |  |  |  |
| 75                    | R93-7498                                                                                                                                                                      | 93-7498                                                              | Plug-Oil                  | 1                                       |  |  |  |  |  |
| 76                    | R354-73                                                                                                                                                                       | 354-73                                                               | Fitting-Straight          | 1                                       |  |  |  |  |  |
| 77                    | R2412-129                                                                                                                                                                     | 2412-129,<br>94-3188,<br>94-3189,<br>94-3193,<br>94-3203,<br>94-3204 | Clamp - Worm 9/16-1 1/4   | 4                                       |  |  |  |  |  |
| 78                    | R46-6550                                                                                                                                                                      | 46-6550                                                              | Fitting - Elbow 90        | 1                                       |  |  |  |  |  |
| 79                    | R46-6560                                                                                                                                                                      | 46-6560                                                              | Bushing                   | 2                                       |  |  |  |  |  |
| 80                    | R2412-98                                                                                                                                                                      | 2412-98                                                              | Clamp - Spring - Hose 1/4 | 2                                       |  |  |  |  |  |
| 81                    | R32180-030                                                                                                                                                                    | 32180-030                                                            | Clip-Harness              | 1                                       |  |  |  |  |  |
| 82                    | R92-2379                                                                                                                                                                      | 92-2379                                                              | Clamp - Hose              | 2                                       |  |  |  |  |  |
| 83                    | R3290-379                                                                                                                                                                     | 3290-336,<br>3290-379                                                | Cable Tie - 6in           | 2                                       |  |  |  |  |  |
| 84                    | R68-6150                                                                                                                                                                      | 58-9070,<br>68-6150                                                  | Breather                  | 1                                       |  |  |  |  |  |
|                       |                                                                                                                                                                               |                                                                      |                           |                                         |  |  |  |  |  |

## **Replaces Toro Groundsmaster 7200 Parts**

Zero-Turn Mower with 62in Deck - Model 30462 Hydraulic System

|    | R&R<br>Part No. | OEM<br>Part No.              | Description                           | Qty<br>Req | Order<br>Quantity |
|----|-----------------|------------------------------|---------------------------------------|------------|-------------------|
| 85 | R2412-108       | 2412-108,<br>97406           | Clamp - Worm - 1/4 - Stainless        | 2          |                   |
| 86 | R353-979        | 353-979                      | Fitting - Straight                    | 1          |                   |
| 87 | R237-30         | 23-6320,<br>237-30           | O-Ring - Seal                         | 1          |                   |
| 88 | R340-4          | 340-4                        | Hydraulic Fitting - Male<br>Connector | 1          |                   |
| 89 | R237-79         | 237-79                       | O-Ring                                | 1          |                   |
| 90 | R237-65         | 237-65,<br>237.65            | O-Ring                                | 1          |                   |
| 91 | R340-7          | 340-7                        | Adapter                               | 1          |                   |
| 92 | R237-80         | 237-80,<br>327-80            | O-Ring                                | 1          |                   |
| 93 | R237-81         | 237-81,<br>237.81,<br>327-81 | O-Ring                                | 1          |                   |
| 94 | R353-987        | 353-987                      | Hydraulic Fitting - 90 Deg            | 2          |                   |