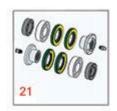

## **Replaces Toro Reelmaster 5510-D Parts**

DPA Cutting Unit - Models 03693, 03696 & 03697 Rollers

|       | R&R<br>Part No.                                                                                                                                                                                                                                                                                                                                                                                                                | OEM<br>Part No.                    | Description                                           | Qty<br>Req | Order<br>Quantity |  |  |
|-------|--------------------------------------------------------------------------------------------------------------------------------------------------------------------------------------------------------------------------------------------------------------------------------------------------------------------------------------------------------------------------------------------------------------------------------|------------------------------------|-------------------------------------------------------|------------|-------------------|--|--|
| R&R I | Front Rollers                                                                                                                                                                                                                                                                                                                                                                                                                  |                                    |                                                       |            |                   |  |  |
| 1     | R114-5412                                                                                                                                                                                                                                                                                                                                                                                                                      | 114-5412                           | Roller - Smooth Tubular Steel                         | 1          |                   |  |  |
|       | Detail Description:<br>stainless ball beari                                                                                                                                                                                                                                                                                                                                                                                    |                                    |                                                       |            |                   |  |  |
| 2     | R1503915                                                                                                                                                                                                                                                                                                                                                                                                                       | 110-9608,<br>114-5421              | Roller - Fusion Grooved UHMW<br>Polyethylene Shoulder | 1          |                   |  |  |
|       | Detail Description: Fusion Rollers combine the best features of our UHMW plastic rollers with a heavy duty internal bearing system. Machined from solid UHMW plastic that prevents build-up of debris. This roller has a patented deep groove design in the center along with shallow grroves on each end to reduce marking in wet conditions and turns on precision stainless ball bearings and double seals for added life.: |                                    |                                                       |            |                   |  |  |
| 3     | R1503911                                                                                                                                                                                                                                                                                                                                                                                                                       | 110-4050,<br>114-5400,<br>114-5421 | Roller - Fusion Grooved UHMW<br>Polyethylene          | 1          |                   |  |  |
|       | Detail Description: Fusion Rollers combine the best features of our UHMW plastic rollers with a heavy-duty internal bearing system. Machined from solid UHMW plastic that prevents build-up of debris. This roller has a patented deep groove design and turns on precision stainless ball bearings and double seals for added life. (2006 & Up):                                                                              |                                    |                                                       |            |                   |  |  |
| R&R F | Rear Rollers                                                                                                                                                                                                                                                                                                                                                                                                                   |                                    |                                                       |            |                   |  |  |
| 10    | R114-5415                                                                                                                                                                                                                                                                                                                                                                                                                      | 114-5415                           | Roller - Smooth Tubular Steel                         | 1          |                   |  |  |
|       | Detail Description:<br>stainless ball beari                                                                                                                                                                                                                                                                                                                                                                                    |                                    |                                                       |            |                   |  |  |
| 12    | R114-5417                                                                                                                                                                                                                                                                                                                                                                                                                      | 114-5417                           | Roller - Smooth Solid Steel                           | 1          |                   |  |  |
|       | Detail Description:<br>stainless ball beari                                                                                                                                                                                                                                                                                                                                                                                    |                                    |                                                       |            |                   |  |  |
| Overl | haul Kits                                                                                                                                                                                                                                                                                                                                                                                                                      |                                    |                                                       |            |                   |  |  |
| 21    | R114-5430                                                                                                                                                                                                                                                                                                                                                                                                                      | 114-5430                           | Overhaul Kit - Roller                                 | 1          |                   |  |  |
|       | Detail Description: Includes 4 ea.: R112-7494 Seals; 2 ea.: R302-5 Grease Zerks, R114-3717 Seals,<br>R112-5290 Bearings & R114-3745 Locknuts:                                                                                                                                                                                                                                                                                  |                                    |                                                       |            |                   |  |  |
| Othe  | r Parts Available                                                                                                                                                                                                                                                                                                                                                                                                              |                                    |                                                       |            |                   |  |  |

## Replaces Toro Reelmaster 5510-D Parts DPA Cutting Unit - Models 03693, 03696 & 03697

Rollers

|    | R&R<br>Part No. | OEM<br>Part No.                                                                                                                                | Description                   | Qty<br>Req | Order<br>Quantity |
|----|-----------------|------------------------------------------------------------------------------------------------------------------------------------------------|-------------------------------|------------|-------------------|
| 42 | R114-3717       | 114-3717                                                                                                                                       | Seal                          | 2          |                   |
| 43 | R112-5290       | 112-5290,<br>251346,<br>251-346,<br>72-5430                                                                                                    | Bearing - Stainless           | 2          |                   |
| 44 | R112-7494       | 112-7494                                                                                                                                       | Seal                          | 4          |                   |
| 45 | R114-3745       | 106-6939,<br>108-3151,<br>114-3745,<br>114-5411                                                                                                | Locknut - Bearing - Stainless | 2          |                   |
| 46 | R114-5403       | 114-5403                                                                                                                                       | Shaft - Front Roller          | 1          |                   |
| 52 | R302-5          | 21-6010,<br>302-11,<br>302-37,<br>302-47,<br>302-5,<br>302-57,<br>302-58,<br>302-6,<br>31-0300,<br>32-9660,<br>60-0800,<br>62-3880,<br>92-4181 | Fitting - Grease              | 2          |                   |
| 53 | R114-5410       | 114-5410                                                                                                                                       | Shaft - Short - Rear Roller   | 1          |                   |
| 55 | R114-5407       | 114-5407                                                                                                                                       | Shaft - Long Rear Roller      | 1          |                   |
| 59 | R300106         | 104-1835,<br>300106                                                                                                                            | Screw - Set 5/16-18 x 1/4     | 4          |                   |