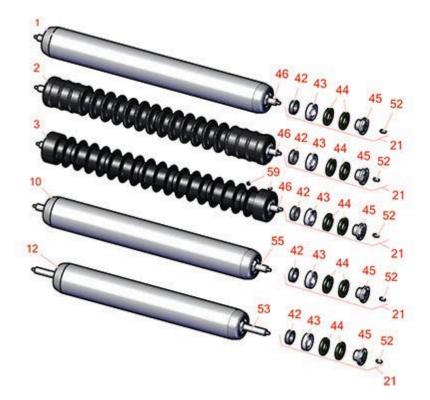

## **Replaces Toro Reelmaster 5510-D Parts**

DPA Cutting Unit - Models 03693, 03696 & 03697 Rollers

|       | R&R<br>Part No.                                                                                                                                                                                                                                                                                                                                                                                                                | OEM<br>Part No.                    | Description                                           | Qty<br>Req | Order<br>Quantity |  |  |
|-------|--------------------------------------------------------------------------------------------------------------------------------------------------------------------------------------------------------------------------------------------------------------------------------------------------------------------------------------------------------------------------------------------------------------------------------|------------------------------------|-------------------------------------------------------|------------|-------------------|--|--|
| R&R I | Front Rollers                                                                                                                                                                                                                                                                                                                                                                                                                  |                                    |                                                       |            |                   |  |  |
| 1     | R114-5412                                                                                                                                                                                                                                                                                                                                                                                                                      | 114-5412                           | Roller - Smooth Tubular Steel                         | 1          |                   |  |  |
|       | Detail Description:<br>stainless ball beari                                                                                                                                                                                                                                                                                                                                                                                    |                                    |                                                       |            |                   |  |  |
| 2     | R1503915                                                                                                                                                                                                                                                                                                                                                                                                                       | 110-9608,<br>114-5421              | Roller - Fusion Grooved UHMW<br>Polyethylene Shoulder | 1          |                   |  |  |
|       | Detail Description: Fusion Rollers combine the best features of our UHMW plastic rollers with a heavy duty internal bearing system. Machined from solid UHMW plastic that prevents build-up of debris. This roller has a patented deep groove design in the center along with shallow grroves on each end to reduce marking in wet conditions and turns on precision stainless ball bearings and double seals for added life.: |                                    |                                                       |            |                   |  |  |
| 3     | R1503911                                                                                                                                                                                                                                                                                                                                                                                                                       | 110-4050,<br>114-5400,<br>114-5421 | Roller - Fusion Grooved UHMW<br>Polyethylene          | 1          |                   |  |  |
|       | Detail Description: Fusion Rollers combine the best features of our UHMW plastic rollers with a heavy-duty internal bearing system. Machined from solid UHMW plastic that prevents build-up of debris. This roller has a patented deep groove design and turns on precision stainless ball bearings and double seals for added life. (2006 & Up):                                                                              |                                    |                                                       |            |                   |  |  |
| R&R F | Rear Rollers                                                                                                                                                                                                                                                                                                                                                                                                                   |                                    |                                                       |            |                   |  |  |
| 10    | R114-5415                                                                                                                                                                                                                                                                                                                                                                                                                      | 114-5415                           | Roller - Smooth Tubular Steel                         | 1          |                   |  |  |
|       | Detail Description:<br>stainless ball beari                                                                                                                                                                                                                                                                                                                                                                                    |                                    |                                                       |            |                   |  |  |
| 12    | R114-5417                                                                                                                                                                                                                                                                                                                                                                                                                      | 114-5417                           | Roller - Smooth Solid Steel                           | 1          |                   |  |  |
|       | Detail Description:<br>stainless ball beari                                                                                                                                                                                                                                                                                                                                                                                    |                                    |                                                       |            |                   |  |  |
| Overl | haul Kits                                                                                                                                                                                                                                                                                                                                                                                                                      |                                    |                                                       |            |                   |  |  |
| 21    | R114-5430                                                                                                                                                                                                                                                                                                                                                                                                                      | 114-5430                           | Overhaul Kit - Roller                                 | 1          |                   |  |  |
|       | Detail Description: Includes 4 ea.: R112-7494 Seals; 2 ea.: R302-5 Grease Zerks, R114-3717 Seals,<br>R112-5290 Bearings & R114-3745 Locknuts:                                                                                                                                                                                                                                                                                  |                                    |                                                       |            |                   |  |  |
| Othe  | r Parts Available                                                                                                                                                                                                                                                                                                                                                                                                              |                                    |                                                       |            |                   |  |  |

## Replaces Toro Reelmaster 5510-D Parts DPA Cutting Unit - Models 03693, 03696 & 03697

Rollers

|    | R&R<br>Part No. | OEM<br>Part No.                                                                                                                                | Description                   | Qty<br>Req | Order<br>Quantity |
|----|-----------------|------------------------------------------------------------------------------------------------------------------------------------------------|-------------------------------|------------|-------------------|
| 42 | R114-3717       | 114-3717                                                                                                                                       | Seal                          | 2          |                   |
| 43 | R112-5290       | 112-5290,<br>251346,<br>251-346,<br>72-5430                                                                                                    | Bearing - Stainless           | 2          |                   |
| 44 | R112-7494       | 112-7494                                                                                                                                       | Seal                          | 4          |                   |
| 45 | R114-3745       | 106-6939,<br>108-3151,<br>114-3745,<br>114-5411                                                                                                | Locknut - Bearing - Stainless | 2          |                   |
| 46 | R114-5403       | 114-5403                                                                                                                                       | Shaft - Front Roller          | 1          |                   |
| 52 | R302-5          | 21-6010,<br>302-11,<br>302-37,<br>302-47,<br>302-5,<br>302-57,<br>302-58,<br>302-6,<br>31-0300,<br>32-9660,<br>60-0800,<br>62-3880,<br>92-4181 | Fitting - Grease              | 2          |                   |
| 53 | R114-5410       | 114-5410                                                                                                                                       | Shaft - Short - Rear Roller   | 1          |                   |
| 55 | R114-5407       | 114-5407                                                                                                                                       | Shaft - Long Rear Roller      | 1          |                   |
| 59 | R300106         | 104-1835,<br>300106                                                                                                                            | Screw - Set 5/16-18 x 1/4     | 4          |                   |