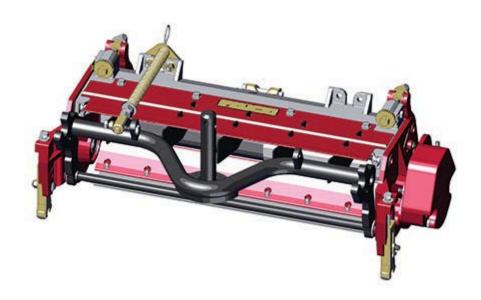

## **Replaces Toro Reelmaster 5510-D Parts**

DPA Cutting Unit - Models 03681 & 03682 Complete Cutting Unit

## **Replaces Toro Reelmaster 5510-D Parts**

DPA Cutting Unit - Models 03681 & 03682 Complete Cutting Unit

|       | R&R<br>Part No.                                                                                                                                                                                                                                    | OEM<br>Part No. | Description                       | Qty<br>Req | Order<br>Quantity |
|-------|----------------------------------------------------------------------------------------------------------------------------------------------------------------------------------------------------------------------------------------------------|-----------------|-----------------------------------|------------|-------------------|
| Stand | dard Cutting Unit                                                                                                                                                                                                                                  |                 |                                   |            |                   |
| 1     | R150198                                                                                                                                                                                                                                            |                 | Complete Standard Cutting<br>Unit | 0          |                   |
|       | Detail Description: R&R Cutting Units Complete with R108-9074 11 Blade Reel, R108-9096 Standard Bedknife & R1503925 Front Grooved Roller & R114-5415 Solid Rear Roller<br>Uses: R150904 Bed Bar, & R150902 & R150903 Side Plates:                  |                 |                                   |            |                   |
| Custo | om Cutting Unit                                                                                                                                                                                                                                    |                 |                                   |            |                   |
| 2     | R150198-SPL                                                                                                                                                                                                                                        |                 | Custom Cutting Unit               | 0          |                   |
|       | Detail Description: R&R Custom Cutting Unit price does not include Reel, Bedknife, Front Roller and Rear Roller. Select these options from the parts list to complete custom unit.<br>Note: Uses R150904 Bed Bar, & R150902 & R150903 Side Plates: |                 |                                   |            |                   |