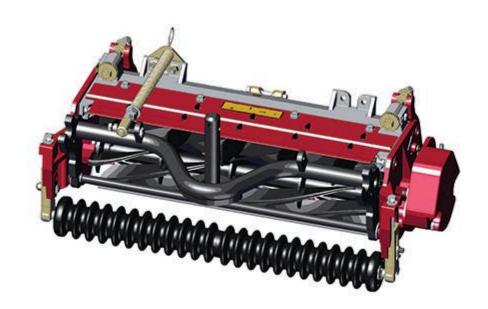

## **Replaces Toro Reelmaster 5510-D Parts**

DPA Cutting Unit - Models 03681 & 03682 Complete Cutting Unit

## **Replaces Toro Reelmaster 5510-D Parts**

DPA Cutting Unit - Models 03681 & 03682 Complete Cutting Unit

|       | R&R<br>Part No.                                                                                                                                                                                                                                    | OEM<br>Part No. | Description                       | Qty<br>Req | Order<br>Quantity |
|-------|----------------------------------------------------------------------------------------------------------------------------------------------------------------------------------------------------------------------------------------------------|-----------------|-----------------------------------|------------|-------------------|
| Stand | dard Cutting Unit                                                                                                                                                                                                                                  |                 |                                   |            |                   |
| 1     | R150198                                                                                                                                                                                                                                            |                 | Complete Standard Cutting<br>Unit | 0          |                   |
|       | Detail Description: R&R Cutting Units Complete with R108-9074 11 Blade Reel, R108-9096 Standard Bedknife & R1503925 Front Grooved Roller & R114-5415 Solid Rear Roller<br>Uses: R150904 Bed Bar, & R150902 & R150903 Side Plates:                  |                 |                                   |            |                   |
| Custo | om Cutting Unit                                                                                                                                                                                                                                    |                 |                                   |            |                   |
| 2     | R150198-SPL                                                                                                                                                                                                                                        |                 | Custom Cutting Unit               | 0          |                   |
|       | Detail Description: R&R Custom Cutting Unit price does not include Reel, Bedknife, Front Roller and Rear Roller. Select these options from the parts list to complete custom unit.<br>Note: Uses R150904 Bed Bar, & R150902 & R150903 Side Plates: |                 |                                   |            |                   |