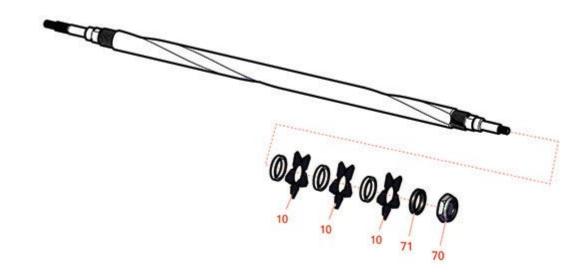

## **Replaces Toro Reelmaster 5510-D Parts**

DPA Cutting Unit - Models 03638, 03639, 03641 & 03643 Universal Groomer Cartridge - Model 03765

| No                    | R&R<br>Part No. | OEM<br>Part No.      | Description                     | Qty<br>Req | Order<br>Quantity |
|-----------------------|-----------------|----------------------|---------------------------------|------------|-------------------|
| Blades                |                 |                      |                                 |            |                   |
| 10                    | R130-4105       | 130-4105             | Blade- Groomer                  | 40         |                   |
| Other Parts Available |                 |                      |                                 |            |                   |
| 70                    | R32127-46       | 32127-46,<br>3296-60 | Locknut                         | 2          |                   |
| 71                    | R70-1350        | 70-1350              | Spacer - 1/4 Fits Groomer Shaft | 2          |                   |