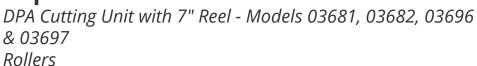

## **Replaces Toro Reelmaster 5410-D Parts**

DPA Cutting Unit with 7" Reel - Models 03681, 03682, 03696 & 03697 Rollers

|       | R&R<br>Part No.                                                                                                                                                                                                                                                                                                                                                                                                                | OEM<br>Part No.                    | Description                                           | Qty<br>Req | Order<br>Quantity |  |  |
|-------|--------------------------------------------------------------------------------------------------------------------------------------------------------------------------------------------------------------------------------------------------------------------------------------------------------------------------------------------------------------------------------------------------------------------------------|------------------------------------|-------------------------------------------------------|------------|-------------------|--|--|
| R&R I | Front Rollers                                                                                                                                                                                                                                                                                                                                                                                                                  |                                    |                                                       |            |                   |  |  |
| 1     | R114-5412                                                                                                                                                                                                                                                                                                                                                                                                                      | 114-5412                           | Roller - Smooth Tubular Steel                         | 1          |                   |  |  |
|       | Detail Description: Constructed with a through shaft, this heavy-duty roller uses greasable stainless ball bearings. (2008 & Up):                                                                                                                                                                                                                                                                                              |                                    |                                                       |            |                   |  |  |
| 2     | R1503915                                                                                                                                                                                                                                                                                                                                                                                                                       | 110-9608,<br>114-5421              | Roller - Fusion Grooved UHMW<br>Polyethylene Shoulder | 1          |                   |  |  |
|       | Detail Description: Fusion Rollers combine the best features of our UHMW plastic rollers with a heavy duty internal bearing system. Machined from solid UHMW plastic that prevents build-up of debris. This roller has a patented deep groove design in the center along with shallow grroves on each end to reduce marking in wet conditions and turns on precision stainless ball bearings and double seals for added life.: |                                    |                                                       |            |                   |  |  |
| 3     | R1503911                                                                                                                                                                                                                                                                                                                                                                                                                       | 110-4050,<br>114-5400,<br>114-5421 | Roller - Fusion Grooved UHMW<br>Polyethylene          | 1          |                   |  |  |
|       | Detail Description: Fusion Rollers combine the best features of our UHMW plastic rollers with a heavy-duty internal bearing system. Machined from solid UHMW plastic that prevents build-up of debris. This roller has a patented deep groove design and turns on precision stainless ball bearings and double seals for added life. (2006 & Up):                                                                              |                                    |                                                       |            |                   |  |  |
| R&R I | Rear Rollers                                                                                                                                                                                                                                                                                                                                                                                                                   |                                    |                                                       |            |                   |  |  |
| 10    | R114-5415                                                                                                                                                                                                                                                                                                                                                                                                                      | 114-5415                           | Roller - Smooth Tubular Steel                         | 1          |                   |  |  |
|       | Detail Description: Constructed with a through shaft, this heavy duty roller uses greasable stainless ball bearings. (2008 & Up):                                                                                                                                                                                                                                                                                              |                                    |                                                       |            |                   |  |  |
| 12    | R114-5417                                                                                                                                                                                                                                                                                                                                                                                                                      | 114-5417                           | Roller - Smooth Solid Steel                           | 1          |                   |  |  |
|       | Detail Description: Constructed with a through shaft, this heavy-duty roller uses greasable stainless ball bearings. (2008 & Up):                                                                                                                                                                                                                                                                                              |                                    |                                                       |            |                   |  |  |
| Overl | naul Kits                                                                                                                                                                                                                                                                                                                                                                                                                      |                                    |                                                       |            |                   |  |  |
| 21    | R114-5430                                                                                                                                                                                                                                                                                                                                                                                                                      | 114-5430                           | Overhaul Kit - Roller                                 | 1          |                   |  |  |
|       | Detail Description: Includes 4 ea.: R112-7494 Seals; 2 ea.: R302-5 Grease Zerks, R114-3717 Seals,<br>R112-5290 Bearings & R114-3745 Locknuts:                                                                                                                                                                                                                                                                                  |                                    |                                                       |            |                   |  |  |

## **Replaces Toro Reelmaster 5410-D Parts**

DPA Cutting Unit with 7" Reel - Models 03681, 03682, 03696 & 03697 Rollers

|                       | R&R<br>Part No. | OEM<br>Part No.                                                                                                                                | Description                   | Qty<br>Req | Order<br>Quantity |  |  |  |  |
|-----------------------|-----------------|------------------------------------------------------------------------------------------------------------------------------------------------|-------------------------------|------------|-------------------|--|--|--|--|
| Other Parts Available |                 |                                                                                                                                                |                               |            |                   |  |  |  |  |
| 42                    | R114-3717       | 114-3717                                                                                                                                       | Seal                          | 2          |                   |  |  |  |  |
| 43                    | R112-5290       | 112-5290,<br>251346,<br>251-346,<br>72-5430                                                                                                    | Bearing - Stainless           | 2          |                   |  |  |  |  |
| 44                    | R112-7494       | 112-7494                                                                                                                                       | Seal                          | 4          |                   |  |  |  |  |
| 45                    | R114-3745       | 106-6939,<br>108-3151,<br>114-3745,<br>114-5411                                                                                                | Locknut - Bearing - Stainless | 2          |                   |  |  |  |  |
| 46                    | R114-5403       | 114-5403                                                                                                                                       | Shaft - Front Roller          | 1          |                   |  |  |  |  |
| 52                    | R302-5          | 21-6010,<br>302-11,<br>302-37,<br>302-47,<br>302-5,<br>302-57,<br>302-58,<br>302-6,<br>31-0300,<br>32-9660,<br>60-0800,<br>62-3880,<br>92-4181 | Fitting - Grease              | 2          |                   |  |  |  |  |
| 53                    | R114-5410       | 114-5410                                                                                                                                       | Shaft - Short - Rear Roller   | 1          |                   |  |  |  |  |
| 55                    | R114-5407       | 114-5407                                                                                                                                       | Shaft - Long Rear Roller      | 1          |                   |  |  |  |  |
| 59                    | R300106         | 104-1835,<br>300106                                                                                                                            | Screw - Set 5/16-18 x 1/4     | 4          |                   |  |  |  |  |