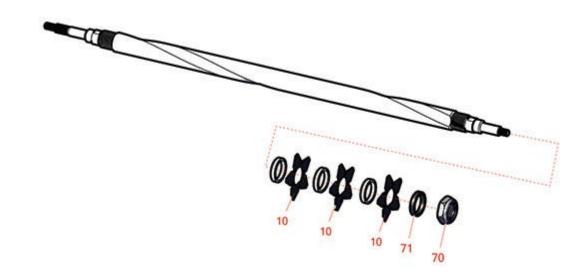

## **Replaces Toro Reelmaster 3550-D Parts**

22in Cutting Unit - Model 03913, 03482, 03483, 03487, 03488 & 03489 Universal Groomer Cartridge - Model 03765

|                       | R&R<br>Part No. | OEM<br>Part No.      | Description                     | Qty<br>Req | Order<br>Quantity |
|-----------------------|-----------------|----------------------|---------------------------------|------------|-------------------|
| Blades                |                 |                      |                                 |            |                   |
| 10                    | R130-4105       | 130-4105             | Blade- Groomer                  | 40         |                   |
| Other Parts Available |                 |                      |                                 |            |                   |
| 70                    | R32127-46       | 32127-46,<br>3296-60 | Locknut                         | 2          |                   |
| 71                    | R70-1350        | 70-1350              | Spacer - 1/4 Fits Groomer Shaft | 2          |                   |