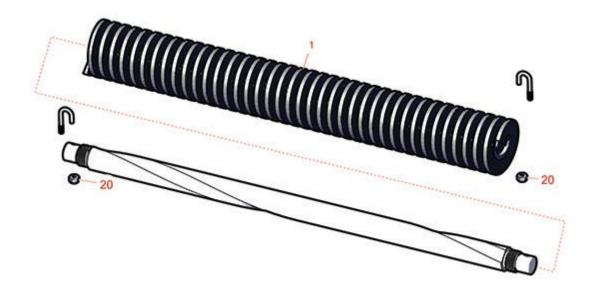

## **Replaces Toro Greensmaster Flex 2120 Parts**

DPA Cutting Unit - Models 04290 & 04292 Groomer Brush - Model 04713

| ltem <b>R&amp;R</b><br>No <b>Part No.</b> | OEM<br>Part No. | Description                    | Qty <b>Order</b><br>Req <b>Quantity</b> |
|-------------------------------------------|-----------------|--------------------------------|-----------------------------------------|
| Brushes                                   | Tareno.         | Description                    | neq <b>Quantity</b>                     |
| 1 <b>R105-9635</b>                        | 105-9635        | Brush - Groomer                | 1                                       |
| Other Parts Available                     |                 |                                |                                         |
| 20 <b>R120-9659</b>                       | 120-9659        | Nut - 10-24 Lock, Nylon Insert | 2                                       |