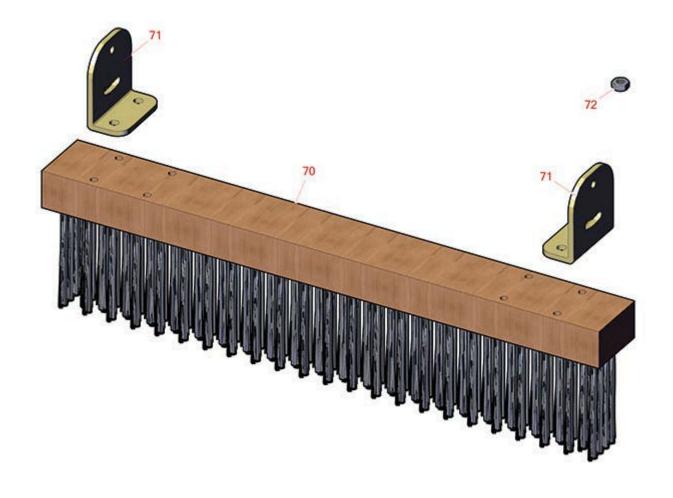

## **Replaces Toro Greensmaster Flex 2120 Parts**

DPA Cutting Unit - Models 04290 & 04292 Out-Front Brush Kit - Model 04266

|    | R&R<br>Part No. | OEM<br>Part No.                                                                                          | Description                           | Qty<br>Req | Order<br>Quantity |
|----|-----------------|----------------------------------------------------------------------------------------------------------|---------------------------------------|------------|-------------------|
| 70 | R105-9602       | 105-9602                                                                                                 | Brush - Incl 2 Ea R150283 Brackets    | 1          |                   |
| 71 | R150283         | 120-9630                                                                                                 | Bracket - Brush - Fits R&R Brush Only | 2          |                   |
| 72 | R3296-29        | 1-804256,<br>3290-357,<br>3296-29,<br>915662P                                                            | Locknut - 5/16-18 ESNA                | 6          |                   |
| 72 | R32153-3        | 119-4038,<br>22-12-AJFD,<br>32127-35,<br>32146-5,<br>32153-3,<br>3296-18,<br>3296-29,<br>3296-31,<br>N/A | Locknut - 5/16-18 ESNA Zinc           | 6          |                   |