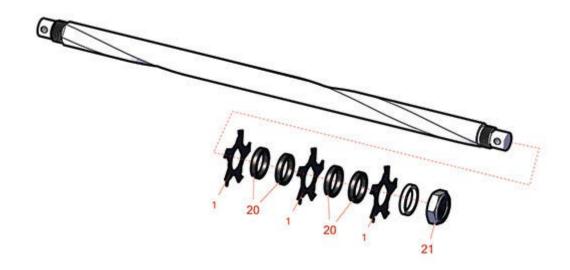

## **Replaces Toro Greensmaster Flex 2100 Parts**

Traction Unit - Model 04040 Left-Hand Carbide Grooming Reel - 04708

|                       | R&R<br>Part No. | OEM<br>Part No. | Description                                  | Qty<br>Req | Order<br>Quantity |
|-----------------------|-----------------|-----------------|----------------------------------------------|------------|-------------------|
| Blades                |                 |                 |                                              |            |                   |
| 1                     | R110-2343       | 110-2343        | Groomer Blade - Carbide Tipped - Helix 1.5mm | 42         |                   |
| Other Parts Available |                 |                 |                                              |            |                   |
| 20                    | R70-1350        | 70-1350         | Spacer - 1/4 Fits Groomer Shaft              | 82         |                   |
| 21                    | R120-9653       | 120-9653        | Locknut - 7/8-14 Nylon Jam GR2               | 2          |                   |