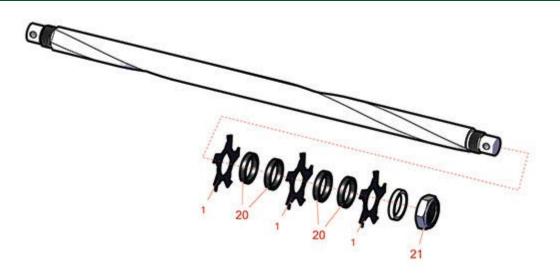

| R&R<br>Products       |                 | Replaces Toro Greensmaster Flex 2100<br>Parts<br>DPA Cutting Unit - Model 04251 & 04252<br>Left-Hand Carbide Grooming Reel - 04708 |                                              |            |                   |
|-----------------------|-----------------|------------------------------------------------------------------------------------------------------------------------------------|----------------------------------------------|------------|-------------------|
|                       | R&R<br>Part No. | OEM<br>Part No.                                                                                                                    | Description                                  | Qty<br>Req | Order<br>Quantity |
| Blades                |                 |                                                                                                                                    |                                              |            |                   |
| 1                     | R110-2343       | 110-2343                                                                                                                           | Groomer Blade - Carbide Tipped - Helix 1.5mm | 42         |                   |
| Other Parts Available |                 |                                                                                                                                    |                                              |            |                   |
| 20                    | R70-1350        | 70-1350                                                                                                                            | Spacer - 1/4 Fits Groomer Shaft              | 82         |                   |
| 21                    | R120-9653       | 120-9653                                                                                                                           | Locknut - 7/8-14 Nylon Jam GR2               | 2          |                   |