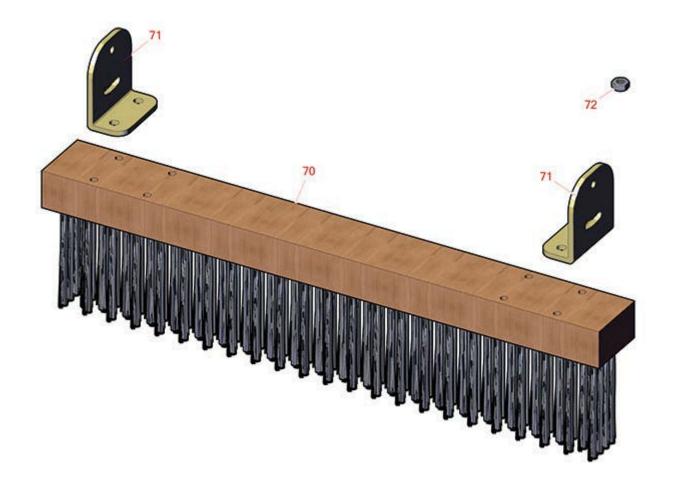

## **Replaces Toro Greensmaster Flex 2100 Parts**

DPA Cutting Unit - Model 04251 & 04252 Out-Front Brush Kit - Model 04266

|    | R&R<br>Part No. | OEM<br>Part No.                                                                                          | Description                           | Qty<br>Req | Order<br>Quantity |
|----|-----------------|----------------------------------------------------------------------------------------------------------|---------------------------------------|------------|-------------------|
| 70 | R105-9602       | 105-9602                                                                                                 | Brush - Incl 2 Ea R150283 Brackets    | 1          |                   |
| 71 | R150283         | 120-9630                                                                                                 | Bracket - Brush - Fits R&R Brush Only | 2          |                   |
| 72 | R3296-29        | 1-804256,<br>3290-357,<br>3296-29,<br>915662P                                                            | Locknut - 5/16-18 ESNA                | 6          |                   |
| 72 | R32153-3        | 119-4038,<br>22-12-AJFD,<br>32127-35,<br>32146-5,<br>32153-3,<br>3296-18,<br>3296-29,<br>3296-31,<br>N/A | Locknut - 5/16-18 ESNA Zinc           | 6          |                   |