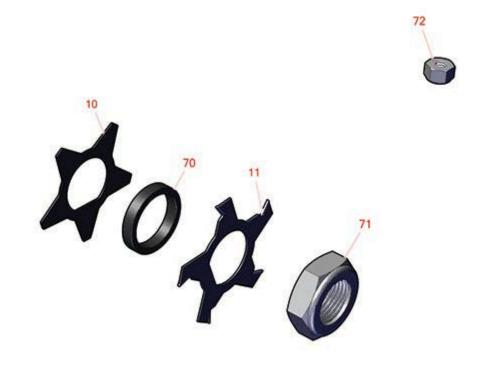

## **Replaces Toro Greensmaster Flex 1800 Parts**

Traction Unit - Model 04041 18in Grooming Brush - Model 04264

|                       | R&R<br>Part No. | OEM<br>Part No. | Description                                  | Qty<br>Req | Order<br>Quantity |
|-----------------------|-----------------|-----------------|----------------------------------------------|------------|-------------------|
| Blades                |                 |                 |                                              |            |                   |
| 10                    | R110-2333       | 110-2333        | Groomer Blade - Helix .028 Thick             | 35         |                   |
| 11                    | R110-2343       | 110-2343        | Groomer Blade - Carbide Tipped - Helix 1.5mm | 35         |                   |
| Other Parts Available |                 |                 |                                              |            |                   |
| 70                    | R70-1350        | 70-1350         | Spacer - 1/4 Fits Groomer Shaft              | 68         |                   |
| 71                    | R120-9653       | 120-9653        | Locknut - 7/8-14 Nylon Jam GR2               | 0          |                   |
| 72                    | R120-9659       | 120-9659        | Nut - 10-24 Lock, Nylon Insert               | 2          |                   |
|                       |                 |                 |                                              |            |                   |