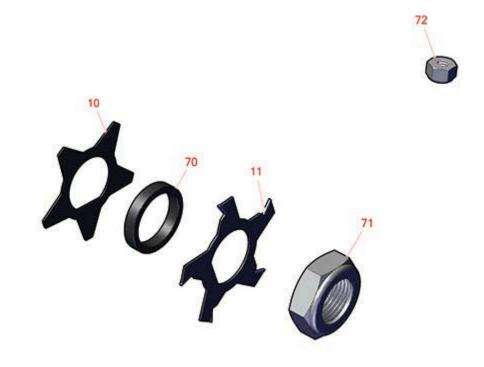

## **Replaces Toro Greensmaster Flex 1800 Parts**

DPA Cutting Unit - Model 04253 & 04254 18in Grooming Brush - Model 04264

|       | R&R<br>Part No. | OEM<br>Part No. | Description                                  | Qty<br>Req | Order<br>Quantity |
|-------|-----------------|-----------------|----------------------------------------------|------------|-------------------|
| Blade | ?S              |                 |                                              |            |                   |
| 10    | R110-2333       | 110-2333        | Groomer Blade - Helix .028 Thick             | 35         |                   |
| 11    | R110-2343       | 110-2343        | Groomer Blade - Carbide Tipped - Helix 1.5mm | 35         |                   |
| Othei | r Parts Avail   | able            |                                              |            |                   |
| 70    | R70-1350        | 70-1350         | Spacer - 1/4 Fits Groomer Shaft              | 68         |                   |
| 71    | R120-9653       | 120-9653        | Locknut - 7/8-14 Nylon Jam GR2               | 0          |                   |
| 72    | R120-9659       | 120-9659        | Nut - 10-24 Lock, Nylon Insert               | 2          |                   |