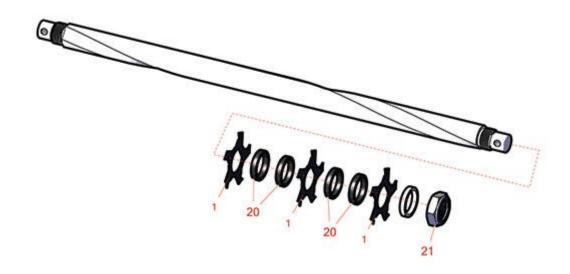

## **Replaces Toro Greensmaster eFlex 2120 Parts**

DPA Cutting Unit - Models 04290 & 04292 Left-Hand Carbide Grooming Reel - 04708

|                       | R&R<br>Part No. | OEM<br>Part No. | Description                                  | Qty<br>Reg | Order<br>Quantity |
|-----------------------|-----------------|-----------------|----------------------------------------------|------------|-------------------|
| Blades                |                 |                 |                                              |            |                   |
| 1                     | R110-2343       | 110-2343        | Groomer Blade - Carbide Tipped - Helix 1.5mm | 42         |                   |
| Other Parts Available |                 |                 |                                              |            |                   |
| 20                    | R70-1350        | 70-1350         | Spacer - 1/4 Fits Groomer Shaft              | 82         |                   |
| 21                    | R120-9653       | 120-9653        | Locknut - 7/8-14 Nylon Jam GR2               | 2          |                   |