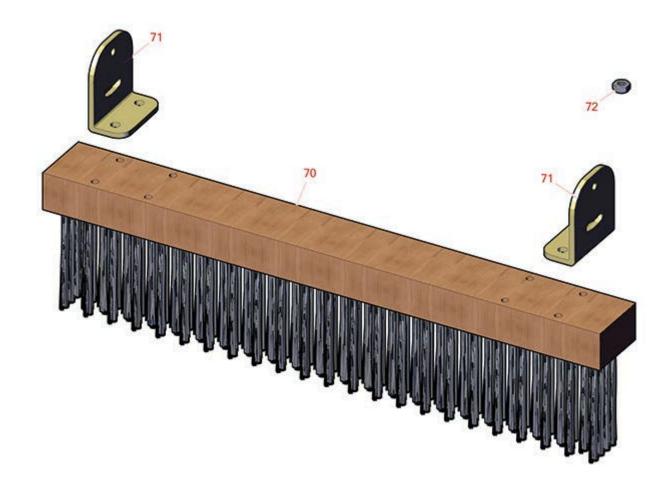

## **Replaces Toro Greensmaster eFlex 2120 Parts**

DPA Cutting Unit - Models 04290 & 04292 Out-Front Brush Kit - Model 04266

|    | R&R<br>Part No. | OEM<br>Part No.                                                                                          | Description                           | Qty<br>Req | Order<br>Quantity |
|----|-----------------|----------------------------------------------------------------------------------------------------------|---------------------------------------|------------|-------------------|
| 70 | R105-9602       | 105-9602                                                                                                 | Brush - Incl 2 Ea R150283 Brackets    | 1          |                   |
| 71 | R150283         | 120-9630                                                                                                 | Bracket - Brush - Fits R&R Brush Only | 2          |                   |
| 72 | R3296-29        | 1-804256,<br>3290-357,<br>3296-29,<br>915662P                                                            | Locknut - 5/16-18 ESNA                | 6          |                   |
| 72 | R32153-3        | 119-4038,<br>22-12-AJFD,<br>32127-35,<br>32146-5,<br>32153-3,<br>3296-18,<br>3296-29,<br>3296-31,<br>N/A | Locknut - 5/16-18 ESNA Zinc           | 6          |                   |