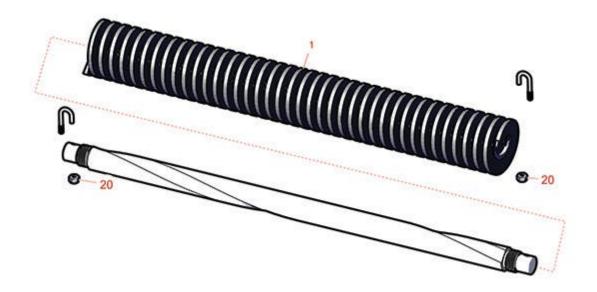

## **Replaces Toro Greensmaster eFlex 2100 Parts**

Traction Unit Groomer Brush - Model 04713

| ltem <b>R&amp;R</b><br>No <b>Part No.</b> | OEM<br>Part No. | Description                    | Qty <b>Order</b><br>Req <b>Quantity</b> |
|-------------------------------------------|-----------------|--------------------------------|-----------------------------------------|
| Brushes                                   | Tareno.         | Description                    | neq <b>Quantity</b>                     |
| 1 <b>R105-9635</b>                        | 105-9635        | Brush - Groomer                | 1                                       |
| Other Parts Available                     |                 |                                |                                         |
| 20 <b>R120-9659</b>                       | 120-9659        | Nut - 10-24 Lock, Nylon Insert | 2                                       |