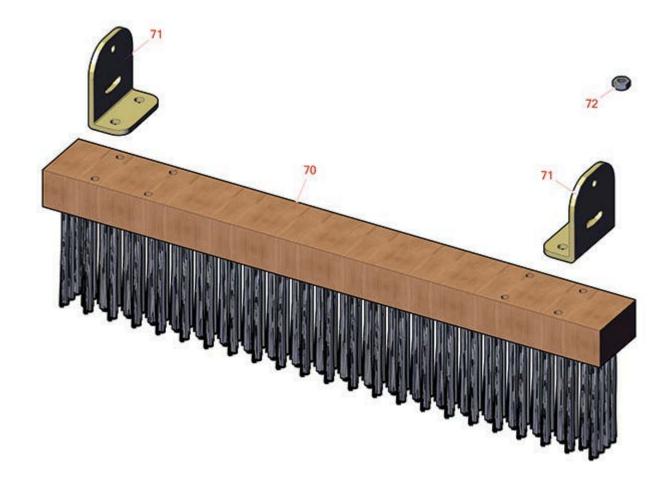

## **Replaces Toro Greensmaster eFlex 2100 Parts**

Traction Unit Out-Front Brush Kit - Model 04266

|    | R&R<br>Part No. | OEM<br>Part No.                                                                                          | Description                           | Qty<br>Req | Order<br>Quantity |
|----|-----------------|----------------------------------------------------------------------------------------------------------|---------------------------------------|------------|-------------------|
| 70 | R105-9602       | 105-9602                                                                                                 | Brush - Incl 2 Ea R150283 Brackets    | 1          |                   |
| 71 | R150283         | 120-9630                                                                                                 | Bracket - Brush - Fits R&R Brush Only | 2          |                   |
| 72 | R3296-29        | 1-804256,<br>3290-357,<br>3296-29,<br>915662P                                                            | Locknut - 5/16-18 ESNA                | 6          |                   |
| 72 | R32153-3        | 119-4038,<br>22-12-AJFD,<br>32127-35,<br>32146-5,<br>32153-3,<br>3296-18,<br>3296-29,<br>3296-31,<br>N/A | Locknut - 5/16-18 ESNA Zinc           | 6          |                   |